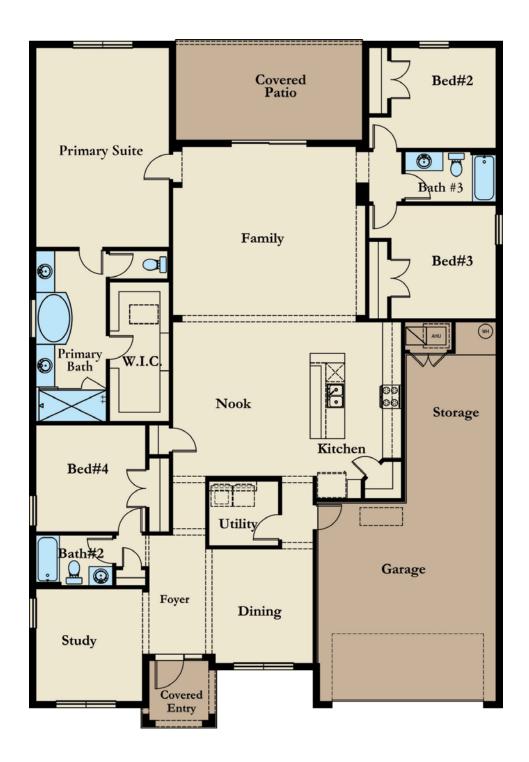

## **Bulow Creek Preserve**

BELRAY Approx. 2,607 Sq. Ft. • 4 Bedrooms • 3 Bathrooms • Study • 2-Car Garage

FRENCH COUNTRY ELEVATION

## Bulow Creek Preserve

BELRAY Approx. 2,607 Sq. Ft. • 4 Bedrooms • 3 Bathrooms • Study • 2-Car Garage