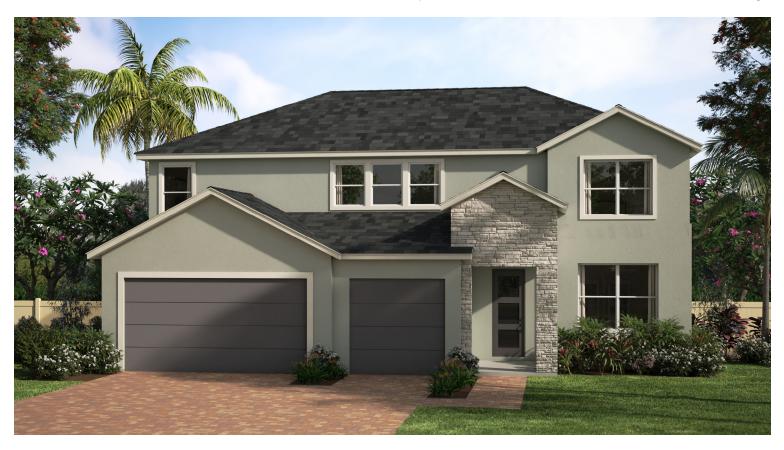

## The Courtyards at Waterstone

WATERSONG

2,816 Square Feet • 5 Bedrooms • 3.5 Baths • 3-Car Garage

### MODERN EUROPEAN ELEVATION

MODERN FARMHOUSE ELEVATION

WEST INDIES ELEVATION