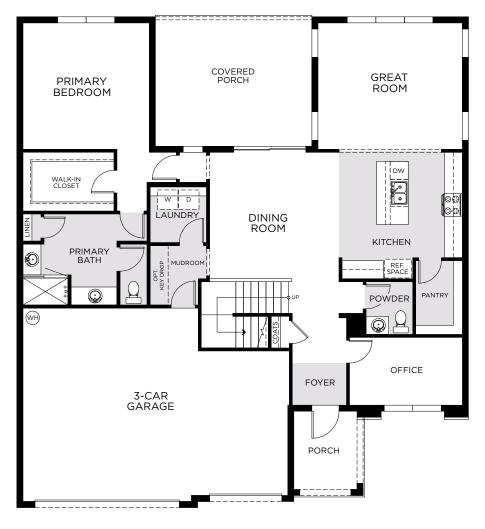

## The Courtyards at Waterstone

WATERSONG

2,816 Square Feet • 5 Bedrooms • 3.5 Baths • 3-Car Garage

FIRST FLOOR