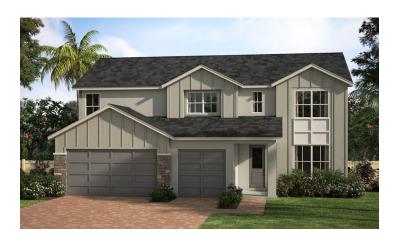

## The Courtyards at Waterstone

WATERSONG

2,816 Square Feet • 5 Bedrooms • 3.5 Baths • 3-Car Garage

### MODERN EUROPEAN ELEVATION

MODERN FARMHOUSE ELEVATION

WEST INDIES ELEVATION