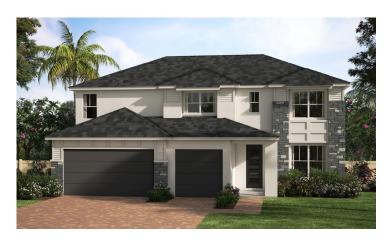

## The Courtyards at Waterstone

WATERSONG

2,816 Square Feet • 5 Bedrooms • 3.5 Baths • 3-Car Garage

### MODERN EUROPEAN ELEVATION

MODERN FARMHOUSE ELEVATION

WEST INDIES ELEVATION