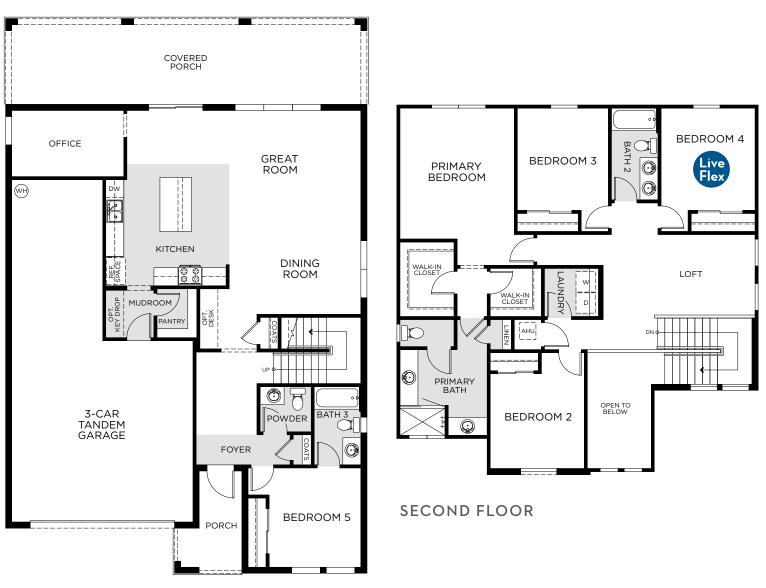

contained herein shall be deemed to constitute a representation or warranty of any kind. Please consult a Landsea Homes sales representative for details. CGC #109771. Landsea Homes sales representative for details. CGC #109771. Landsea Homes, and you may choose not to use Landsea Mortgage in connection with the purchase of a Landsea Homes sult consult a Landsea Homes sales representative for details. CGC #1067771. Landsea Homes, and you may choose not to use Landsea Mortgage in connection with the purchase of a Landsea Homes sult. Schoop around for the best lender/real estate company foryou. Landsea Homes gues and you may choose not to use Landsea Mortgage in connection with the



# The Courtyards at Waterstone

### WATERLY

#### 2,610 Square Feet • 5 Bedrooms • 3.5 Baths • 3-Car Garage



FIRST FLOOR

#### 3466 Rixford Way SE, Palm Bay, FL 32909 • (321) 346-9517

© 2023 Landsea Homes US Corporation. LANDSEA\*, LIVE IN YOUR ELEMENT\* and LIVEFLEX\* are federally registered trademarks of Landsea. Bedroom(s) marked with LiveFlex\* are eligible for the LiveFlex optional program for an additional cost. You may select one (1) bedroom marked with LiveFlex for the program and pick your preferred package of options for that room. Plans, terms, pricing, square footage, product information, features, promotions, LiveFlex potens, amenities and community/neighborhood information are subject to change without notice or obligation. Renderings and floor plans are for representational purposes only and may not reflect the exact features or dimensions of your home or LiveFlex options. Home