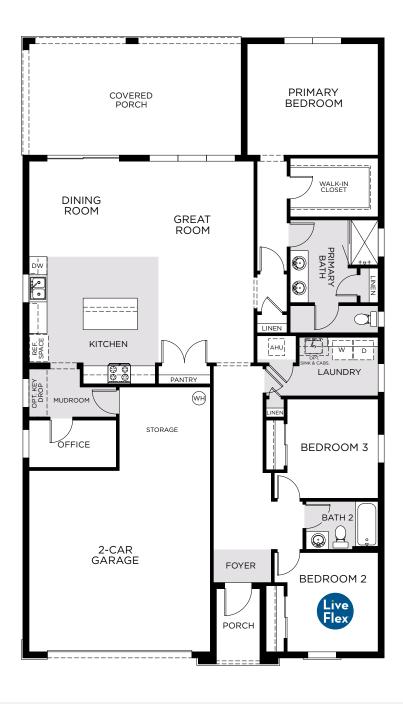

# The Courtyards at Waterstone

CASCADE

1,867 Square Feet • 3 Bedrooms • 2 Baths • 2-Car Garage