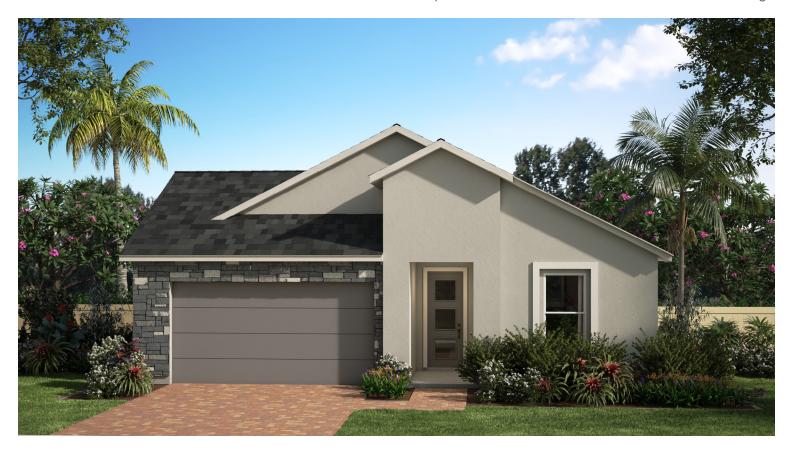

# The Courtyards at Waterstone

CASCADE

1,867 Square Feet • 3 Bedrooms • 2 Baths • 2-Car Garage

### MODERN EUROPEAN ELEVATION

MODERN FARMHOUSE ELEVATION

WEST INDIES ELEVATION