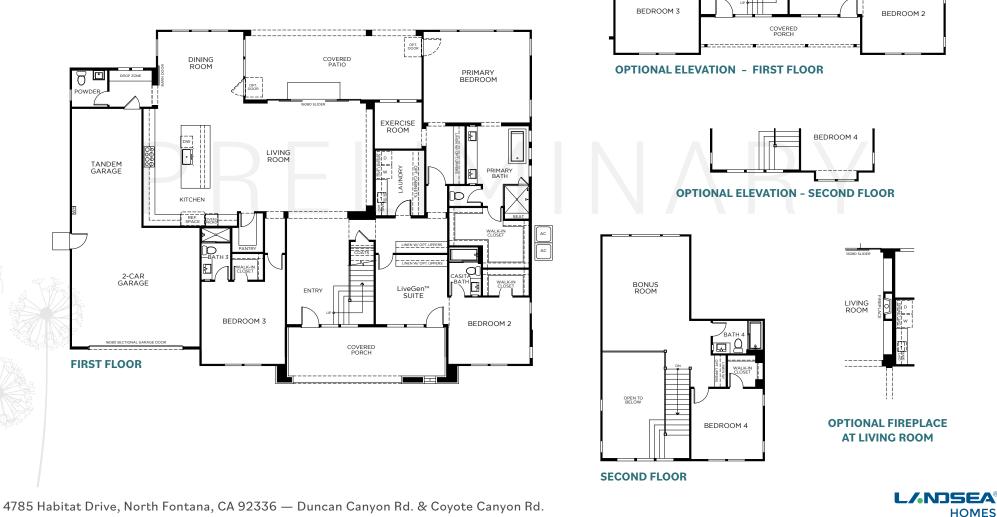

PLAN 1X (100)4 Bedrooms + LiveGen™ Suite + Bonus Room<br/>3-Car Tandem Garage• 3,803 - 3,823 Sq. Ft. 4 Bedrooms + LiveGen<sup>™</sup> Suite + Bonus Room • 4.5 Baths

Live in your element