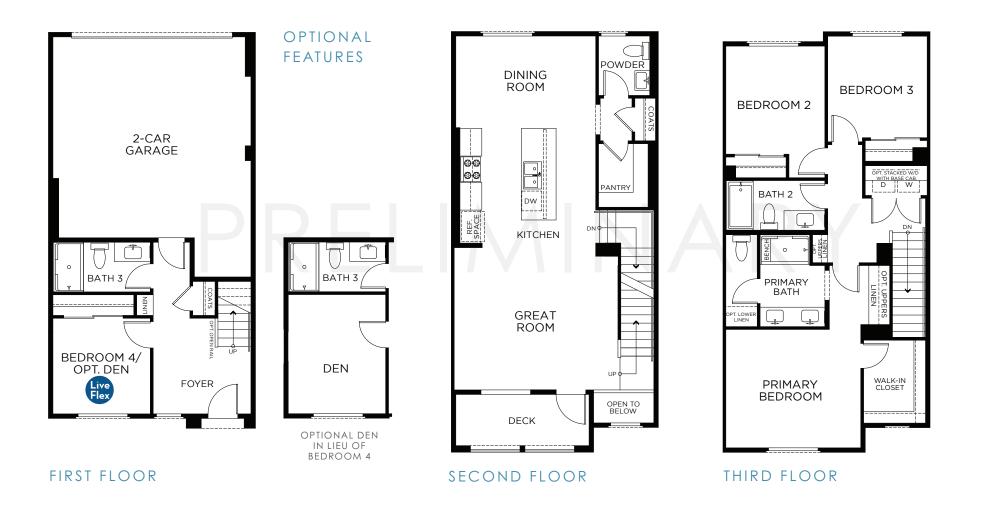

Plan 3 \_\_\_\_\_\_ APPROX. 1,801 SQ. FT. | 4 BEDROOMS, OPTIONAL DEN | 3.5 BATHROOMS