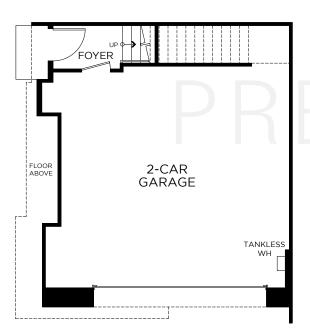

# PLAN 3Z

3 Bedrooms 2.5 Baths Optional Loft Approx. 1,340 Sq. Ft.

### OPTIONAL FEATURES



OPTIONAL LOFT IN LIEU OF BEDROOM 3

#### FIRST FLOOR



#### SECOND FLOOR



#### THIRD FLOOR



## HUDSON

1580 Lima Way, Placentia, CA 92870 www.landseahomes.com/southern-california/hudson

©2022 Landsea Homes US Corporation. LANDSEA, LIVE IN YOUR ELEMENT and LIVEFLEX are federally registered trademarks of Landsea. Bedroom(s) marked with LiveFlex are eligible for the LiveFlex optional program for an additional cost. You may select one (1) bedroom marked with LiveFlex for the program and pick your preferred package of options for that room. Plans, terms, pricing, square footages, product information, features, promotions, LiveFlex options, amenities and community/neighborhood information are subject to change without notice or obligation. Floor plans are for representational purposes only and may not reflect the exact features or dimensions