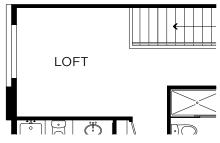

# PLAN 3Z

3 Bedrooms 2.5 Baths Optional Loft Approx. 1,340 Sq. Ft.

### OPTIONAL FEATURES



OPTIONAL LOFT IN LIEU OF BEDROOM 3

#### FIRST FLOOR



#### SECOND FLOOR



#### THIRD FLOOR



## HUDSON

1580 Lima Way, Placentia, CA 92870 www.landseahomes.com/southern-california/hudson

©2022 Landsea Homes US Corporation. LANDSEA, LIVE IN YOUR ELEMENT and LIVEFLEX are federally registered trademarks of Landsea. Bedroom(s) marked with LiveFlex are eligible for the LiveFlex optional program for an additional cost. You may select one (1) bedroom marked with LiveFlex for the program and pick your preferred package of options for that room. Plans, terms, pricing, square footages, product information, features, promotions, LiveFlex options, amenities and community/neighborhood information are subject to change without notice or obligation. Floor plans are for representational purposes on