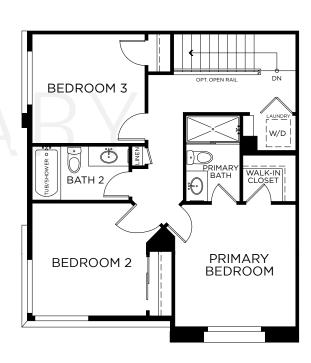

# PLAN 3Z

3 Bedrooms 2.5 Baths Optional Loft Approx. 1,340 Sq. Ft.

### OPTIONAL FEATURES



OPTIONAL LOFT IN LIEU OF BEDROOM 3

#### FIRST FLOOR



#### SECOND FLOOR



#### THIRD FLOOR



## HUDSON

1580 Lima Way, Placentia, CA 92870 www.landseahomes.com/southern-california/hudson

©2022 Landsea Homes US Corporation. LANDSEA, LIVE IN YOUR ELEMENT and LIVEFLEX are federally registered trademarks of Landsea. Bedroom(s) marked with LiveFlex are eligible for the LiveFlex optional program for an additional cost. You may select one (1) bedroom marked with LiveFlex for the program and pick your preferred package of options for that room. Plans, terms, pricing, square footages, product information, features, promotions, LiveFlex options, amenities and community/neighborhood information are subject to change without notice or obligation. Floor plans are for representational purposes only and may not reflect the exact features or dimensions of your home or LiveFlex options. Square