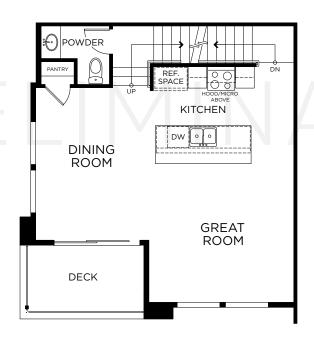

# PLAN 3Z

3 Bedrooms 2.5 Baths Optional Loft Approx. 1,340 Sq. Ft.

### OPTIONAL FEATURES



OPTIONAL LOFT IN LIEU OF BEDROOM 3

#### FIRST FLOOR



#### SECOND FLOOR



#### THIRD FLOOR



## HUDSON

1580 Lima Way, Placentia, CA 92870 www.landseahomes.com/southern-california/hudson

©2022 Landsea Homes US Corporation. LANDSEA, LIVE IN YOUR ELEMENT and LIVEFLEX are federally registered trademarks of Landsea. Bedroom(s) marked with LiveFlex are eligible for the LiveFlex optional program for an additional cost. You may select one (1) bedroom marked with LiveFlex for the program and pick your preferred package of options for that room. Plans, terms, pricing, square footages, product information, features, promotions, LiveFlex options, amenities and community/neighborhood information are subject to change without notice or obligation. Floor plans are for representational purposes only and may not reflect the exact features or dimensions of your home or LiveF