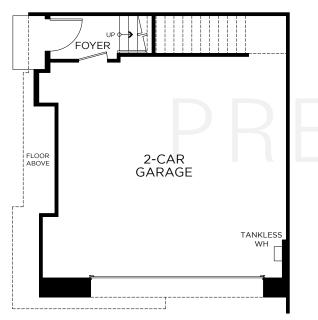

PLAN 3 3 Bedrooms

2.5 Baths **Optional Loft** Approx. 1,340 Sq. Ft.

### **OPTIONAL FEATURES**



**OPTIONAL LOFT IN LIEU OF BEDROOM 3** 

# THIRD FLOOR



## **FIRST FLOOR**



# SECOND FLOOR

# HUDSON

# 1580 Lima Way, Placentia, CA 92870 www.landseahomes.com/southern-california/hudson

©2022 Landsea Homes US Corporation. LANDSEA, LIVE IN YOUR ELEMENT and LIVEFLEX are federally registered trademarks of Landsea. Bedroom(s) marked with LiveFlex are eligible for the LiveFlex optional program for an additional cost. You may select one (1) bedroom marked with LiveFlex for the program and pick your preferred package of options for that room. Plans, terms, pricing, square footages, product information, features, promotions, LiveFlex options, amenities and community/neighborhood information are subject to change without notice or obligation. Floor plans are for representational purposes only and may not reflect the exact features or dimensions of your home or LiveFlex