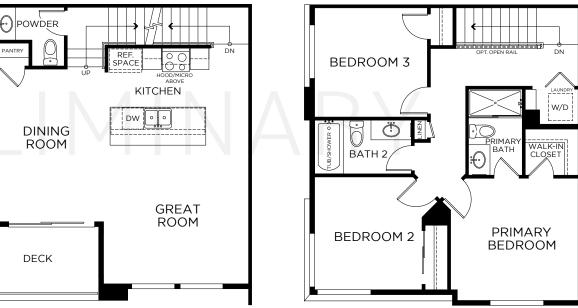

PLAN 3 3 Bedrooms

2.5 Baths **Optional Loft** Approx. 1,340 Sq. Ft.

### **OPTIONAL FEATURES**



**OPTIONAL LOFT IN LIEU OF BEDROOM 3** 

# THIRD FLOOR



## **FIRST FLOOR**



# SECOND FLOOR

# HUDSON

# 1580 Lima Way, Placentia, CA 92870 www.landseahomes.com/southern-california/hudson

©2022 Landsea Homes US Corporation. LANDSEA, LIVE IN YOUR ELEMENT and LIVEFLEX are federally registered trademarks of Landsea. Bedroom(s) marked with LiveFlex are eligible for the LiveFlex optional program for an additional cost. You may select one (1) bedroom marked with LiveFlex for the program and pick your preferred package of options for that room. Plans, terms, pricing, square footages, product information, features, promotions, LiveFlex options, amenities and community/neighborhood information are subject to change without notice or obligation. Floor plans are for representational purposes only and may not reflect the exact features or dimensions of