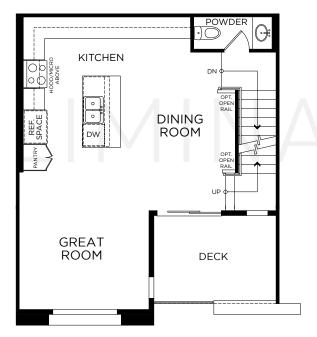

# PLAN 2Z

2 Bedrooms2.5 BathsApprox. 1,312 Sq. Ft.

## FIRST FLOOR



# SECOND FLOOR



### THIRD FLOOR



# HUDSON

1580 Lima Way, Placentia, CA 92870 www.landseahomes.com/southern-california/hudson

©2022 Landsea Homes US Corporation. LANDSEA, LIVE IN YOUR ELEMENT and LIVEFLEX are federally registered trademarks of Landsea. Bedroom(s) marked with LiveFlex are eligible for the LiveFlex optional program for an additional cost. You may select one (1) bedroom marked with LiveFlex for the program and pick your preferred package of options for that room. Plans, terms, pricing, square footages, product information, features, promotions, LiveFlex options, amenities and community/neighborhood information are subject to change without notice or obligation. Floor plans are for representational purposes only and may not reflect the exact features or dimensions of your home or LiveFle