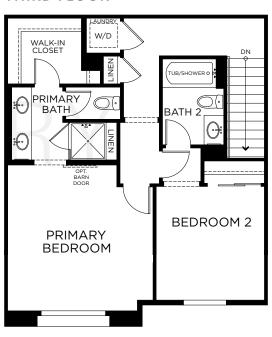

# PLAN 2Z

2 Bedrooms2.5 BathsApprox. 1,312 Sq. Ft.

## FIRST FLOOR



# SECOND FLOOR



### THIRD FLOOR



# HUDSON

1580 Lima Way, Placentia, CA 92870 www.landseahomes.com/southern-california/hudson

©2022 Landsea Homes US Corporation. LANDSEA, LIVE IN YOUR ELEMENT and LIVEFLEX are federally registered trademarks of Landsea. Bedroom(s) marked with LiveFlex are eligible for the LiveFlex optional program for an additional cost. You may select one (1) bedroom marked with LiveFlex for the program and pick your preferred package of options for that room. Plans, terms, pricing, square footages, product information, features, promotions, LiveFlex options, amenities and community/neighborhood information are subject to change without notice or obligation. Floor plans are for representational purposes only and may not reflect the exact features or dimensions of your home or LiveFlex options. Square f