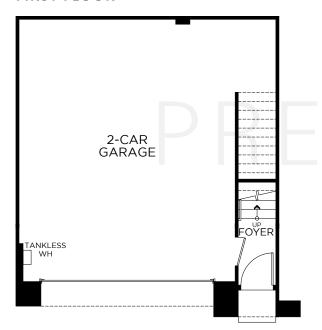

# PLAN 2Z

2 Bedrooms2.5 BathsApprox. 1,312 Sq. Ft.

## FIRST FLOOR



# SECOND FLOOR



### THIRD FLOOR



# HUDSON

1580 Lima Way, Placentia, CA 92870 www.landseahomes.com/southern-california/hudson

©2022 Landsea Homes US Corporation. LANDSEA, LIVE IN YOUR ELEMENT and LIVEFLEX are federally registered trademarks of Landsea. Bedroom(s) marked with LiveFlex are eligible for the LiveFlex optional program for an additional cost. You may select one (1) bedroom marked with LiveFlex for the program and pick your preferred package of options for that room. Plans, terms, pricing, square footages, product information, features, promotions, LiveFlex options, amenities and community/neighborhood information are subject to change without notice or obligation. Floor plans are for representational purposes only and may not reflect the exact features or dimensions of yo