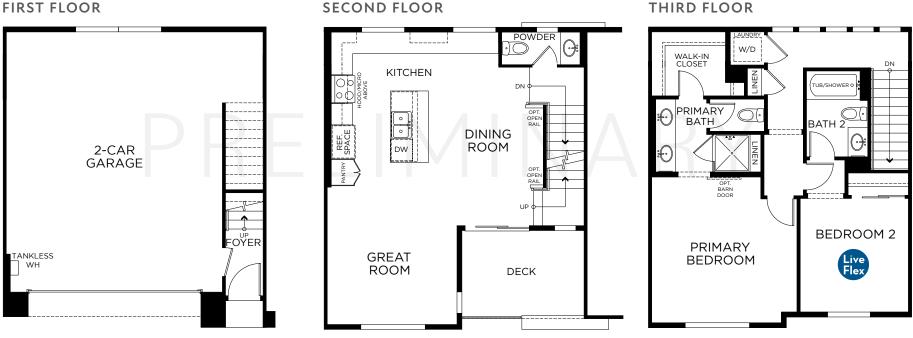

2.5 Baths Approx. 1,320 Sq. Ft.

**FIRST FLOOR** 

## HUDSON

## 1580 Lima Way, Placentia, CA 92870 www.landseahomes.com/southern-california/hudson

©2022 Landsea Homes US Corporation. LANDSEA, LIVE IN YOUR ELEMENT and LIVEFLEX are federally registered trademarks of Landsea. Bedroom(s) marked with LiveFlex are eligible for the LiveFlex optional program for an additional cost. You may select one (1) bedroom marked with LiveFlex for the program and pick your preferred package of options for that room. Plans, terms, pricing, square footages, product information, features, promotions, LiveFlex options, amenities and community/neighborhood information are subject to change without notice or obligation. Floor plans are for representational purposes only and may not reflect the exact features or dimensions of your home or LiveFlex options. Square footages are approximate. LiveFlex program and some features or options shown may not be offered in your community. Models display decorator items and furniture that are not available for purchase. Please see the actual purchase agreement for additional information, disclosures and disclaimers relating to your home, its features and your LiveFlex options. Individual energy costs and savings may vary. Landsea Homes does not guarantee any specific level of energy costs or savings. All rights reserved and strictly enforced. This is not an offering where prohibited by law. No information contained herein shall be deemed to constitute a representation or warranty of any kind. Please consult a Landsea Homes sales representative for details. Landsea Real Estate California, Inc. CA DRE license #02030520. 🖻