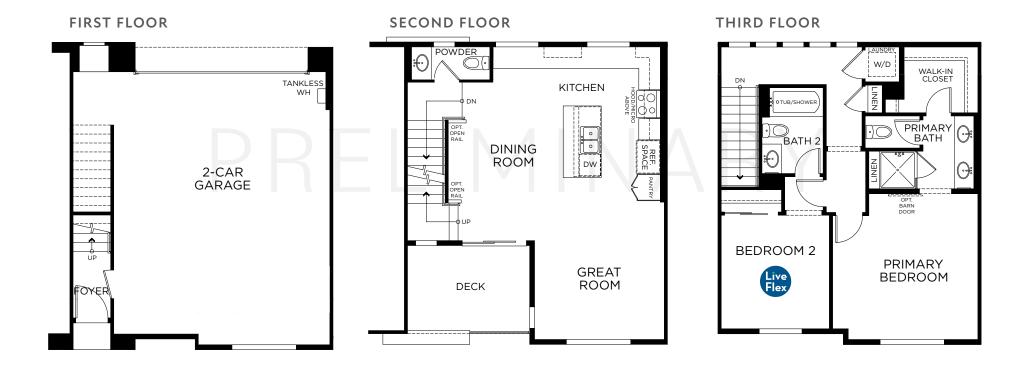

2 Bedrooms 2.5 Baths Approx. 1,320 Sq. Ft.

1580 Lima Way, Placentia, CA 92870 www.landseahomes.com/southern-california/hudson

©2022 Landsea Homes US Corporation. LANDSEA, LIVE IN YOUR ELEMENT and LIVEFLEX are federally registered trademarks of Landsea. Bedroom(s) marked with LiveFlex are eligible for the LiveFlex optional program for an additional cost. You may select one (1) bedroom marked with LiveFlex for the program and pick your preferred package of options for that room. Plans, terms, pricing, square footages, product information, features, promotions, LiveFlex options, amenities and community/neighborhood information are subject to change without notice or obligation. Floor plans are for representational purposes only and may not reflect the exact features or dimensions of your home or LiveFlex options. Square footages are approximate. LiveFlex program and some features or options shown may not be offered in your community. Models display decorator items and furniture that are not available for purchase. Please see the actual purchase agreement for additional information, disclosures and disclaimers relating to your home, its features and your LiveFlex options. Individual energy costs and savings may vary. Landsea Homes does not guarantee any specific level of energy costs or savings. All rights reserved and strictly enforced. This is not an offering where prohibited by law. No information contained herein shall be deemed to constitute a representation or warranty of any kind. Please consult a Landsea Bedrete for details. Landsea Real Estate California, Inc. CA DRE license #02030520. ©