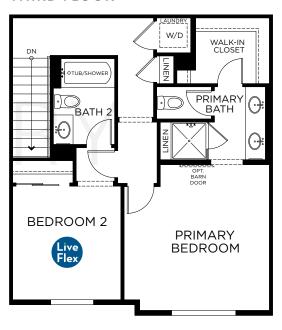

## THIRD FLOOR

1580 Lima Way, Placentia, CA 92870 www.landseahomes.com/southern-california/hudson

©2022 Landsea Homes US Corporation. LANDSEA, LIVE IN YOUR ELEMENT and LIVEFLEX are federally registered trademarks of Landsea. Bedroom(s) marked with LiveFlex are eligible for the LiveFlex optional program for an additional cost. You may select one (1) bedroom marked with LiveFlex for the program and pick your preferred package of options for that room. Plans, terms, pricing, square footages, product information, features, promotions, LiveFlex options, amenities and community/neighborhood information are subject to change without notice or obligation. Floor plans are for representational purposes only and may not reflect the exact features or dimensions of your home or LiveFlex options. Square footages are approximate. LiveFlex program and some features or options shown may not be offered in your community. Models display decorator items and furniture that are not available for purchase. Please see the actual purchase agreement for additional information, disclosures and disclaimers relating to your home, its features and your LiveFlex options. Individual energy costs and savings may vary. Landsea Homes does not guarantee any specific level of energy costs or savings. All rights reserved and strictly enforced. This is not an offering where prohibited by law. No information contained herein shall be deemed to constitute a representation or warranty of any kind. Please consult a Landsea Homes sales representative for details. Landsea Real Estate California, Inc. CA DRE license #02030520. ©