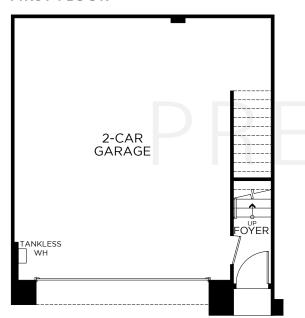

2 Bedrooms 2.5 Baths Approx. 1,312 Sq. Ft.

## FIRST FLOOR



## SECOND FLOOR



## THIRD FLOOR





1580 Lima Way, Placentia, CA 92870 www.landseahomes.com/southern-california/hudson

©2022 Landsea Homes US Corporation. LANDSEA, LIVE IN YOUR ELEMENT and LIVEFLEX are federally registered trademarks of Landsea. Bedroom(s) marked with LiveFlex are eligible for the LiveFlex optional program for an additional cost. You may select one (1) bedroom marked with LiveFlex for the program and pick your preferred package of options for that room. Plans, terms, pricing, square footages, product information, features, promotions, LiveFlex options, amenities and community/neighborhood information are subject to change without notice or obligation. Floor plans are for representational purposes only and may not reflect the exact features or dimensions of your home