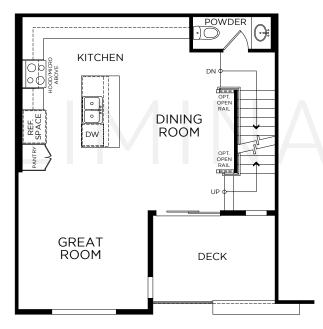

2 Bedrooms 2.5 Baths Approx. 1,312 Sq. Ft.

## FIRST FLOOR



## SECOND FLOOR



## THIRD FLOOR





1580 Lima Way, Placentia, CA 92870 www.landseahomes.com/southern-california/hudson

©2022 Landsea Homes US Corporation. LANDSEA, LIVE IN YOUR ELEMENT and LIVEFLEX are federally registered trademarks of Landsea. Bedroom(s) marked with LiveFlex are eligible for the LiveFlex optional program for an additional cost. You may select one (1) bedroom marked with LiveFlex for the program and pick your preferred package of options for that room. Plans, terms, pricing, square footages, product information, features, promotions, LiveFlex options, amenities and community/neighborhood information are subject to change without notice or obligation. Floor plans are for representational purposes only and may not reflect the exact features or dimensions of your home or LiveFlex options