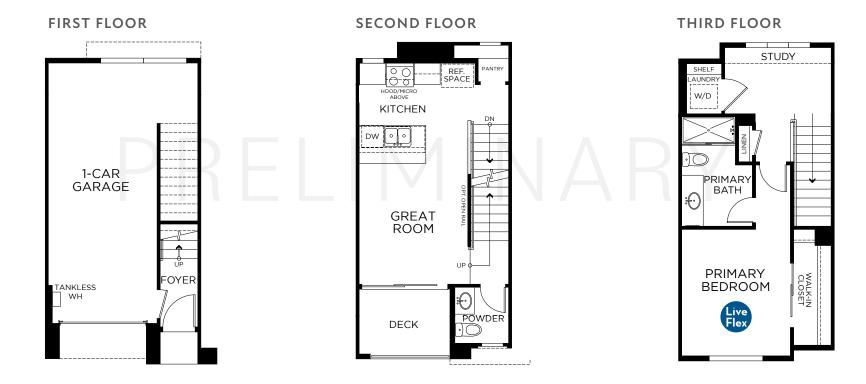

1.5 Baths Approx. 815 Sq. Ft.

1580 Lima Way, Placentia, CA 92870 www.landseahomes.com/southern-california/hudson

©2022 Landsea Homes US Corporation. LANDSEA, LIVE IN YOUR ELEMENT and LIVEFLEX are federally registered trademarks of Landsea. Bedroom(s) marked with LiveFlex are eligible for the LiveFlex optional program for an additional cost. You may select one (1) bedroom marked with LiveFlex for the program and pick your preferred package of options for that room. Plans, terms, pricing, square footages, product information, features, promotions, LiveFlex options, amenities and community/neighborhood information are subject to change without notice or obligation. Floor plans are for representational purposes only and may not reflect the exact features or dimensions of your home or LiveFlex options. Square footages are approximate. LiveFlex program and some features or options shown may not be offered in your community. Models display decorator items and furniture that are not available for purchase. Please see the actual purchase agreement for additional information, disclosures and disclaimers relating to your home, its features and your LiveFlex options. Individual energy costs and savings may vary. Landsea Homes does not guarantee any specific level of energy costs or savings. All rights reserved and strictly enforced. This is not an offering where prohibited by law. No information contained herein shall be deemed to constitute a representation or warranty of any kind. Please consult a Landsea Bedrete for details. Landsea Real Estate California, Inc. CA DRE license #02030520. ©