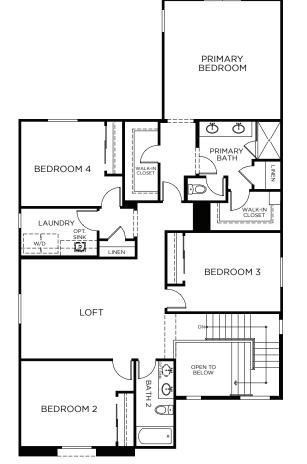

### SECOND FLOOR

Valencia At CITRUS PARK

## VERNA

2,807 Sq. Ft.

5 Bedrooms

Study + Loft

3 Baths

2-Car Garage