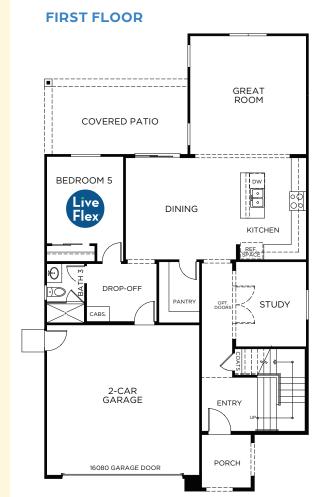

Valencia At CITRUS PARK

# VERNA

2,807 Sq. Ft.

5 Bedrooms

Study + Loft

3 Baths

2-Car Garage