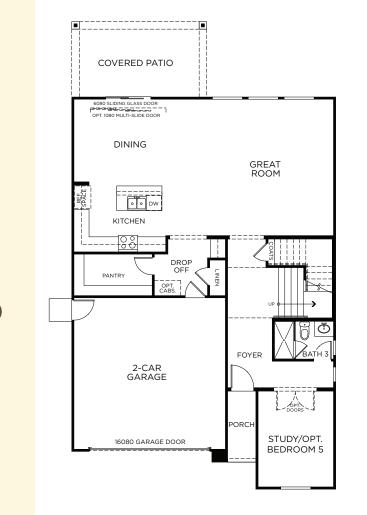

# SORRENTO

2,566 Sq. Ft. 4 – 5 Bedrooms

Teen Room + Study

3 Baths

2-Car Garage

**FIRST FLOOR** 

SECOND FLOOR

## SORRENTO

2,566 Sq. Ft. 4 – 5 Bedrooms Teen Room + Study 3 Baths 2-Car Garage