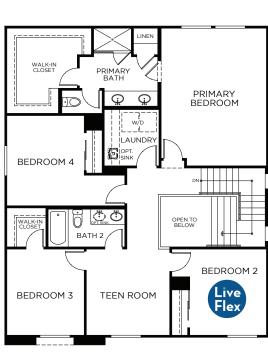

# SORRENTO

2,566 Sq. Ft. 4 – 5 Bedrooms

Teen Room + Study

3 Baths

2-Car Garage

**FIRST FLOOR** 

SECOND FLOOR

## SORRENTO

2,566 Sq. Ft. 4 – 5 Bedrooms Teen Room + Study 3 Baths 2-Car Garage