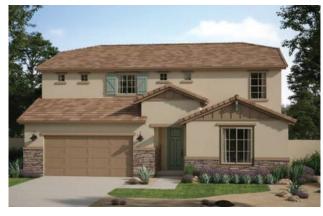

## WRIGHTSON

3,240 Square Feet • 4 - 6 Bedrooms + Loft + Study • 3 Baths • 3-Car Tandem Garage

SPANISH ELEVATION

CRAFTSMAN ELEVATION
Shown with optional stone

DESERT PRAIRIE ELEVATION
Shown with optional stone