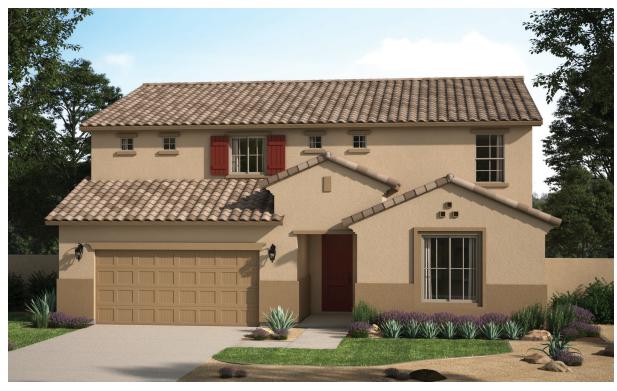

## WRIGHTSON

3,240 Square Feet • 4 - 6 Bedrooms + Loft + Study • 3 Baths • 3-Car Tandem Garage

SPANISH ELEVATION

CRAFTSMAN ELEVATION
Shown with optional stone

DESERT PRAIRIE ELEVATION
Shown with optional stone