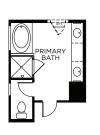

#### **OPTIONAL FEATURES**

OPTIONAL TUB AND SHOWER AT PRIMARY BATH

OPTIONAL GOURMET KITCHEN

OPTIONAL BEDROOM 5 IN LIEU OF SUPER LOFT

OPTIONAL BEDROOM 6 IN LIEU OF STUDY

OPTIONAL STOP AND DROP AT PANTRY

OPTIONAL LOW WALL AT STUDY