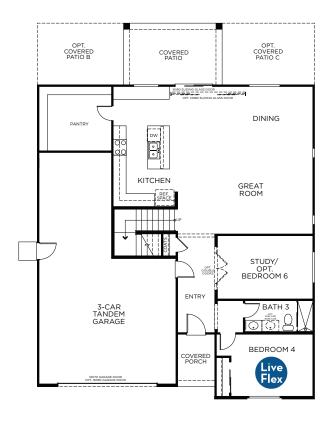

#### FIRST FLOOR

## WRIGHTSON

3,240 Square Feet • 4 - 6 Bedrooms + Loft + Study • 3 Baths • 3-Car Tandem Garage