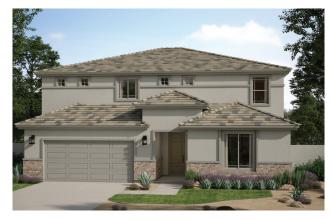

# el Cidro | Peak Series

## WRIGHTSON

3,240 Square Feet • 4 - 6 Bedrooms + Loft + Study • 3 Baths • 3-Car Tandem Garage

SPANISH ELEVATION

CRAFTSMAN ELEVATION
Shown with optional stone

DESERT PRAIRIE ELEVATION
Shown with optional stone