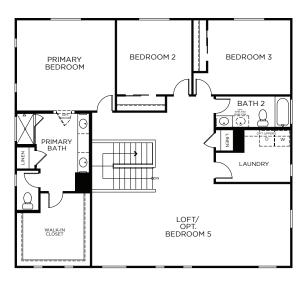

#### SECOND FLOOR

## WRIGHTSON

3,240 Square Feet • 4 - 6 Bedrooms + Loft + Study • 3 Baths • 3-Car Tandem Garage