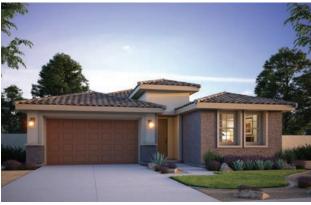

# Vidrio in Estrella

## LUNETA

2,303 Square Feet • 3 - 4 Bedrooms • 3 Baths • 2-Car Garage

**ELEVATION A** 

**ELEVATION B** 

**ELEVATION C** 