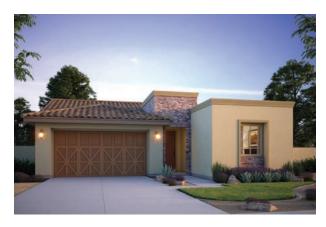

# Vidrio in Estrella

## LUNETA

2,303 Square Feet • 3 - 4 Bedrooms • 3 Baths • 2-Car Garage

**ELEVATION A** 

**ELEVATION B** 

**ELEVATION C** 