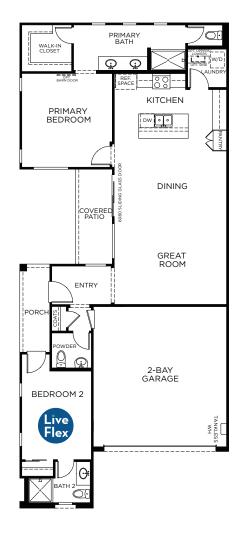

# Skye Ridge at Victory

### ECLIPSE

1,278 Square Feet • 2 Bedrooms • 2.5 Baths • 2-Car Garage



#### PRELIMINARY

#### 20975 W. Pasadena Ave., Buckeye, AZ 85396 • (623) 232-8436

© 2024 Landsea Homes US Corporation. LANDSEA", LIVE IN YOUR ELEMENT" and LIVEFLEX" are federally registered trademarks of Landsea. Bedroom(s) marked with LiveFlex are eligible for the LiveFlex optional program for an additional cost. You may select one (1) bedroom marked with LiveFlex are approximate, Benderings are approximate, Benderings are artist's conceptions. Homes shown may not reflect actual homesites. Site map is for illustrative purposes only and not to scale. Please see the actual purchase agreement for additional information, disclosures and disclaimers relating to your home, its features and your LiveFlex options. Individual energy costs and savings may vary. Landsea Homes does not guarantee a