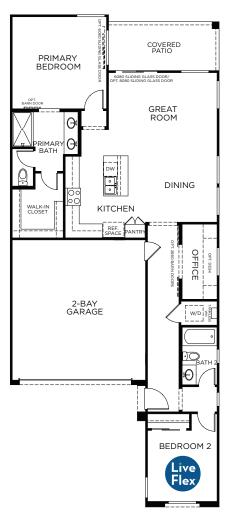

# Skye Ridge at Victory

### AURORA



#### PRELIMINARY

#### 20975 W. Pasadena Ave., Buckeye, AZ 85396 • (623) 232-8436

© 2024 Landsea Homes US Corporation. LANDSEA\*, LIVE IN YOUR ELEMENT\* and LIVEFLEX\* are federally registered trademarks of Landsea. Bedroom(s) marked with LiveFlex optional program for an additional cost. You may select one (1) bedroom marked with LiveFlex for the program and pick your preferred package of options for that room. Plans, terms, pricing, square footages, product information, features, promotions, LiveFlex\* options, amenities and community/neighborhood information are subject to change without notice or obligation. Square footages are approximate. Renderings are artist's conceptions. Homes shown may not reflect actual homesites. Site map is for illustrative purposes only and not to scale. P