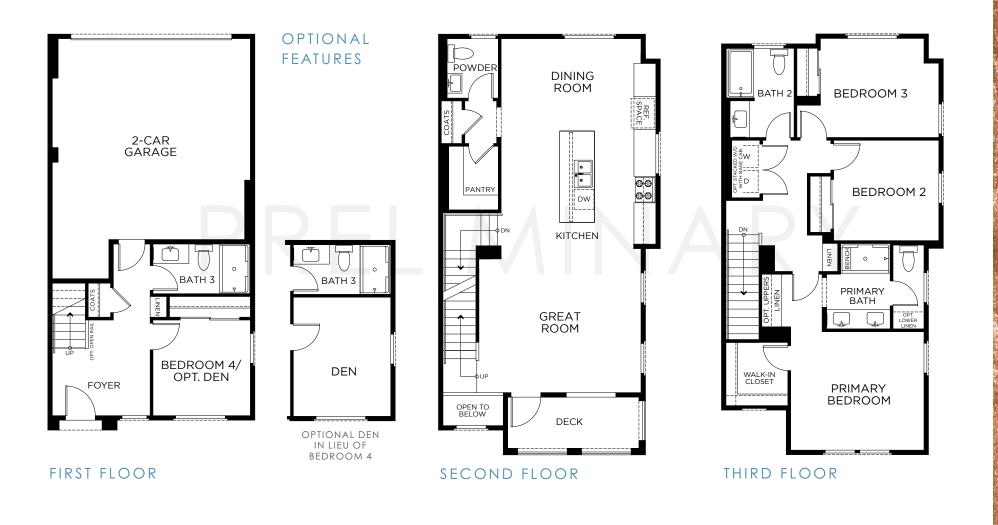

Plan 3R End -

APPROX. 1,840 SQ. FT. | 4 BEDROOMS, OPTIONAL DEN | 3.5 BATHROOMS



## LandseaHomes.com • 27102 Via Caminata, San Juan Capistrano, CA 92675 • (949) 432-9822



© 2023 Landsea Homes. LANDSEA® and LIVE IN YOUR ELEMENT® are federally registered trademarks of Landsea. Bedroom(s) marked with LiveFlex<sup>™</sup> are eligible for the LiveFlex optional program for an additional cost. You may select one (1) bedroom marked with LiveFlex for the program and pick your preferred package of options for that room. Plans, pricing, product information, features, LiveFlex options, amenities and community/neighborhood information are subject to change without notice or obligation. Photographs, renderings, virtual tours and floor plans are for representational purposes only and may not reflect the exact features or dimensions of your home or LiveFlex options. Models do not