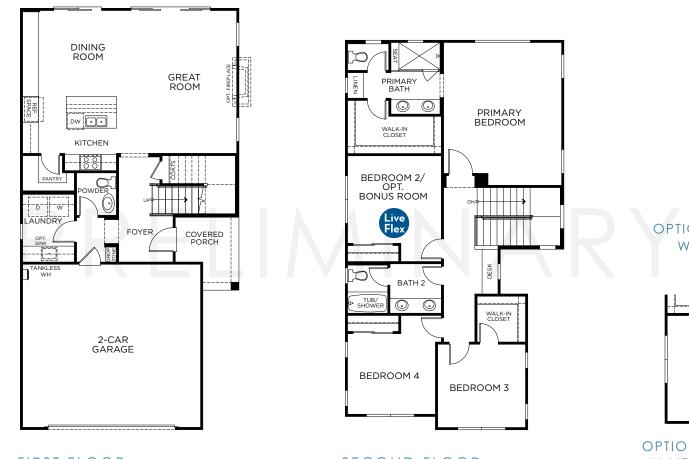

## APPROX. 1,964 SQ. FT. | 4 BEDROOMS, OPTIONAL BONUS ROOM | 2.5 BATHROOMS

OPTIONAL STACKABLE WASHER/DRYER

OPTIONAL BONUS ROOM IN LIEU OF BEDROOM 2

SECOND FLOOR

savings. Models do not display racial preference. All rights reserved and strictly enforced. This is not an offering where prohibited by law. No information contained herein shall be deemed to constitute a representation or warranty of any kind. Please consult a Landsea Homes sales representative for details. Landsea Real Estate California, Inc. CA DRE license #02030520. Landsea Mortgage is an edivision of NRM, Inc. do a NFM Lending, KFM NMLS #2893. This is a co-marketing piece with Landsea Homes US Corporation ("Seller"). Landsea Mortgage is an equal housing lender, For full agence, and state licensing information, please visit www. Infliending.com.