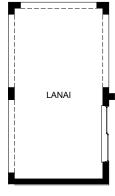

#### FIRST FLOOR SECOND FLOOR

## WILSHIRE

3,198 Square Feet • 5 - 6 Bedrooms • - 4 Baths • 2-Car Garage

OPTIONAL BEDROOM 5, FULL BATH AND GAME ROOM

OPTIONAL PRIMARY BATH GARDEN TUB

OPTIONAL POOL DOOR

OPTIONAL EXTENDED COVERED LANAI