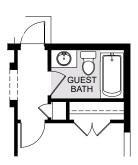

#### FIRST FLOOR SECOND FLOOR

## WILSHIRE

3,198 Square Feet • 5 - 6 Bedrooms • - 4 Baths • 2-Car Garage

OPTIONAL BEDROOM 5, FULL BATH AND GAME ROOM

OPTIONAL PRIMARY BATH GARDEN TUB

OPTIONAL POOL DOOR

OPTIONAL EXTENDED COVERED LANAI