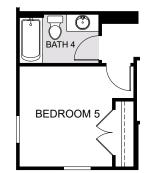

## WILSHIRE

3,198 Square Feet • 5 - 6 Bedrooms • - 4 Baths • 2-Car Garage

OPTIONAL BEDROOM 5, FULL BATH AND GAME ROOM

OPTIONAL PRIMARY BATH GARDEN TUB

OPTIONAL POOL DOOR

OPTIONAL EXTENDED COVERED LANAI