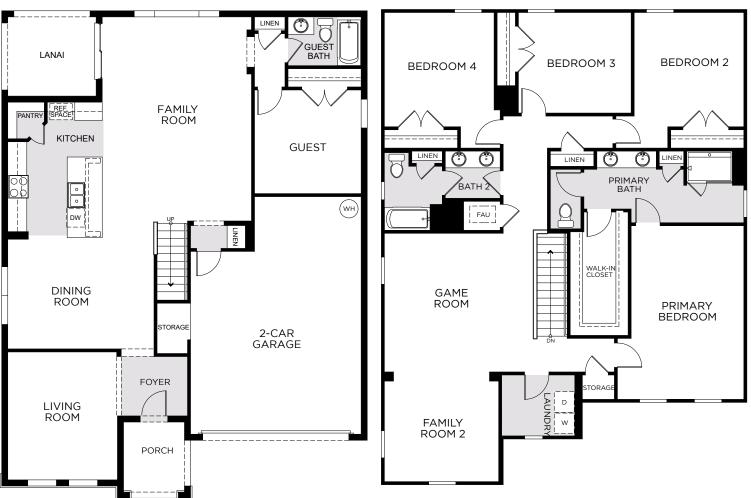

## WILSHIRE

#### 3,198 Square Feet • 5 - 6 Bedrooms • 3 - 4 Baths • 2-Car Garage

#### FIRST FLOOR SECOND FLOOR