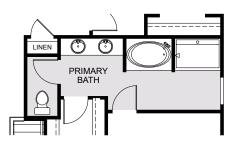

## WILSHIRE

3,198 Square Feet • 5 - 6 Bedrooms • - 4 Baths • 2-Car Garage

OPTIONAL BEDROOM 5, FULL BATH AND GAME ROOM

OPTIONAL PRIMARY BATH GARDEN TUB

OPTIONAL POOL DOOR

OPTIONAL EXTENDED COVERED LANAI