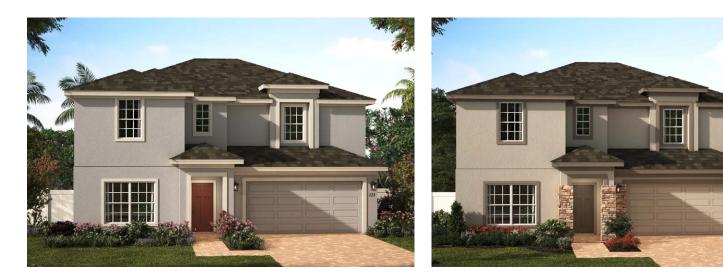

## **Greenfield Village**

### NFWCASTI F

#### 2,560 Square Feet • 4 - 5 Bedrooms • 2.5 Baths • 2-Car Garage

**ELEVATION 1 - STUCCO** 

**ELEVATION 1 - STONE** 

**ELEVATION 1 - HARDIE** 

**ELEVATION 2 - STUCCO** 

**ELEVATION 2 - STONE** 

**ELEVATION 2 - HARDIE** 

**ELEVATION 3 - STUCCO** 

**ELEVATION 3 - STONE** 

**ELEVATION 3 - HARDIE** 