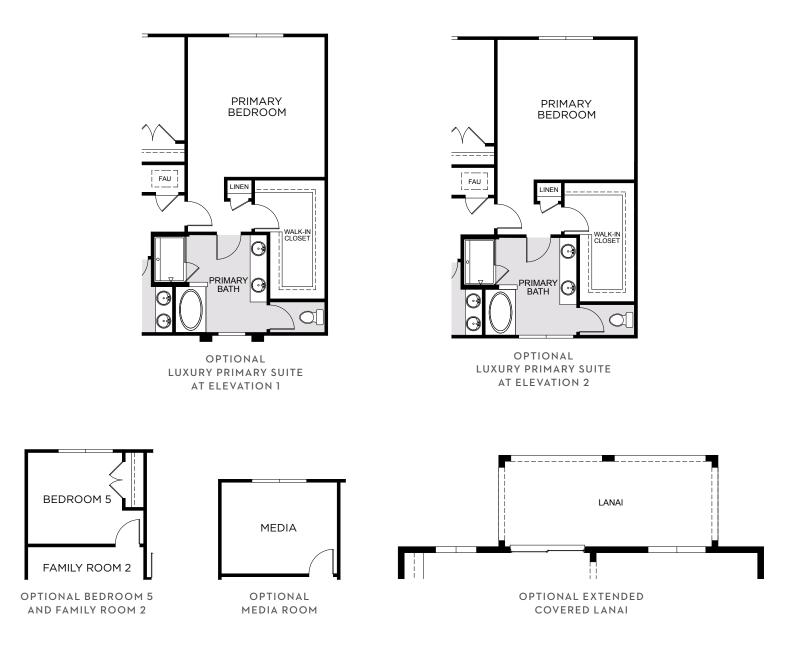

# **Greenfield Village**

### NEWCASTLE

#### 2,560 Square Feet • 4 - 5 Bedrooms • 2.5 Baths • 2-Car Garage

#### 512 Meadow Bend Drive, Davenport, FL 33837 • (407) 550-5007

© 2024 Landsea Homes US Corporation. LANDSEA\* and LIVE IN YOUR ELEMENT\* are federally registered trademarks of Landsea. Plans, terms, pricing, square footage, product information, features, promotions, amenities and community/ neighborhood information are subject to change without notice or obligation. Square footage is approximate. Floor plans and site map are for representational purposes only, subject to change and not to scale. Please see the actual purchase agreement for additional information, disclosures and disclaimers relating to your home and its features. Individual energy costs and savings may vary. Landsea Homes does not guarantee any specific level of energy costs or savings. All rights reserved and strictly enforced. This is not an offering where prohibited by law. No information contained herein shall be deemed to constitute a representation or warranty of any kind. Please consult a Landsea Homes sales representative for details. CGC #1507971. Landsea Mortgage is a division of NFM, Inc. dba NFM Lending, NFM NMLS #2893. This is a co-marketing piece with Landsea Homes US Corporation ("Seller"). Landsea Mortgage is a division of NFM, Inc. dba NFM Lending, NFM NMLS #2893. This is a co-marketing piece with Landsea Home Loss, and you may choose not to use Landsea Mortgage in connection with the purchase of a Landsea home. You are entitled to shop around for the best lender/real estate company for you. Landsea Mortgage is an equal housing lender. For full agency and state licensing information, please visit www.nfmlending.com/licensing. NFM, Inc.'s NMLS #2893 (www.nmlsconsumeraccess.org). NFM, Inc is not affiliated with, or an agent or division of, a governmental agency or depository institution. Copyright @ 2024.