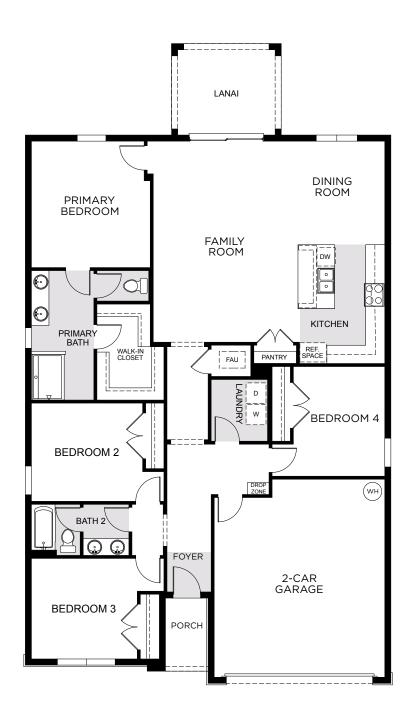

### KENSINGTON

1,900 Square Feet • 4 Bedrooms • 2 Baths • 2-Car Garage

OPTIONAL PRIMARY BATH GARDEN TUB