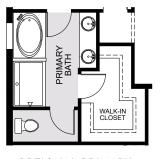

### KENSINGTON

1,900 Square Feet • 4 Bedrooms • 2 Baths • 2-Car Garage

OPTIONAL PRIMARY BATH GARDEN TUB