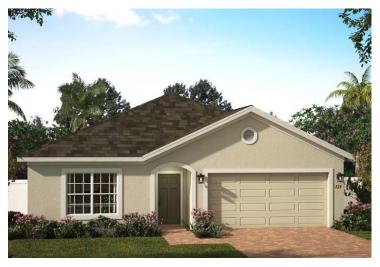

### **KENSINGTON FLEX**

2,103 Square Feet • 3 - 4 Bedrooms • 2 Baths • 2-Car Garage

ELEVATION 1 - STUCCO

ELEVATION 1 - STONE

**ELEVATION 1 - HARDIE** 

ELEVATION 2 - HARDIE

**ELEVATION 2 - STONE** 

**ELEVATION 2 - STUCCO** 