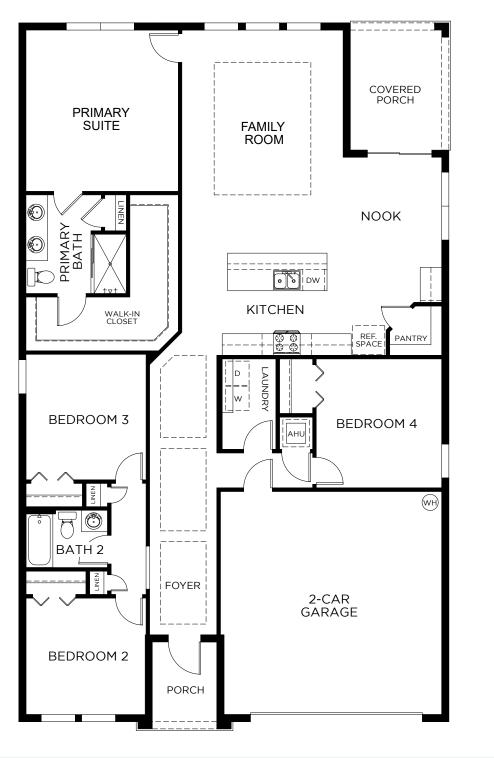

## HANNAH

Approx. 1,989 Sq. Ft. • 4 Bedrooms • 2 Bathrooms • 2-Car Garage

MEDITERRANEAN ELEVATION

COASTAL ELEVATION