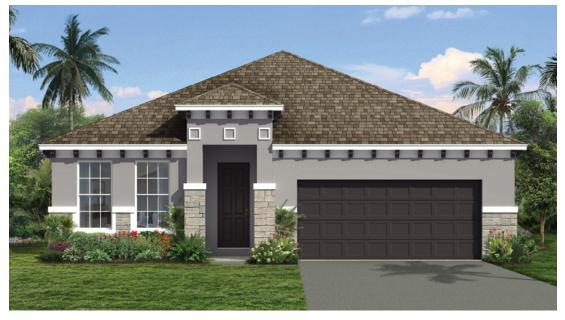

## HANNAH

Approx. 1,989 Sq. Ft. • 4 Bedrooms • 2 Bathrooms • 2-Car Garage

MEDITERRANEAN ELEVATION

COASTAL ELEVATION