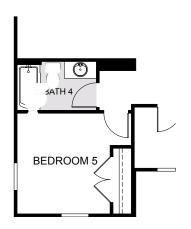

3,198 Sq. Ft. • 5 Bedrooms • 3 Baths • 2-Car Garage

OPTIONAL BEDROOM 5 AT ELEVATION 1

OPTIONAL BEDROOM 5 AT ELEVATION 2

OPTIONAL BEDROOM 5
AT ELEVATION 3

OPTIONAL EXTENDED LANAI

OPTIONAL PRIMARY BATH
GARDEN TUB