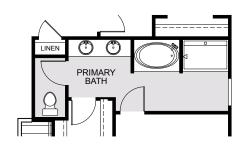

3,198 Sq. Ft. • 5 Bedrooms • 3 Baths • 2-Car Garage

OPTIONAL BEDROOM 5 AT ELEVATION 1

OPTIONAL BEDROOM 5 AT ELEVATION 2

OPTIONAL BEDROOM 5
AT ELEVATION 3

OPTIONAL EXTENDED LANAI

OPTIONAL PRIMARY BATH
GARDEN TUB