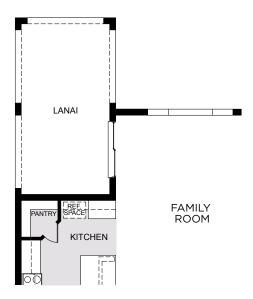

3,198 Sq. Ft. • 5 Bedrooms • 3 Baths • 2-Car Garage

OPTIONAL BEDROOM 5 AT ELEVATION 1

OPTIONAL BEDROOM 5 AT ELEVATION 2

OPTIONAL BEDROOM 5
AT ELEVATION 3

OPTIONAL EXTENDED LANAI

OPTIONAL PRIMARY BATH
GARDEN TUB