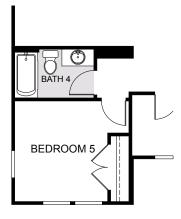

3,198 Sq. Ft. • 5 Bedrooms • 3 Baths • 2-Car Garage

OPTIONAL BEDROOM 5 AT ELEVATION 1

OPTIONAL BEDROOM 5 AT ELEVATION 2

OPTIONAL BEDROOM 5
AT ELEVATION 3

OPTIONAL EXTENDED LANAI

OPTIONAL PRIMARY BATH
GARDEN TUB