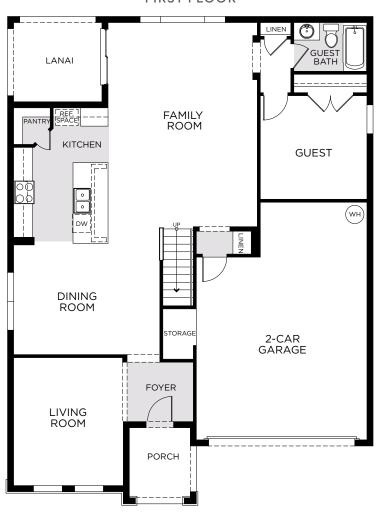

a commitment to lend. Landsea Mortgage cannot predict where rates will be in the future. Make sure you understand the features associated with the loan program you choose and that it meets your unique financial needs. For full agency and state licensing information, please visit www.nfmlending.com/licensing, NFM, Inc.'s 8293 (www.nmlsconsumeraccess.org). NFM, Inc. is not affiliated with, or an agent or division of, a governmental agency or depository institution. Landsea Mortgage powered by NFM Tempe branch is located at 850 West Elliot Road, Suite 101, Tempe, AZ 85284. Branch NMLS #1490627. Branch licensing information: AZ 0121417. NFM, Inc. dba NFM Lending. NFM, Inc. is licensed by AZ #0334973; Ft #MLD174 and #M





3,198 Sq. Ft. • 5 Bedrooms • 3 Baths • 2-Car Garage

### FIRST FLOOR



#### SECOND FLOOR



## 1652 Hamlin Ridge Rd, Minneola, FL 34715 • (407) 216-5814

© 2024 Landsea Homes US Corporation. LANDSEA\* and LIVE IN YOUR ELEMENT\* are federally registered trademarks of Landsea. Plans, pricing, availability, product information, square footage, amenities and community/ neighborhood information are subject to change without notice or obligation. Floor plans are for representational purposes only and may not reflect the exact features or dimensions of your home. Renderings are artist's conceptions. Home(s) shown may not represent actual homesite(s) for sale. Mode(s) do(es) not display racial preference. Square footage is approximate. Some features and options shown may not be offered in your community. Please see the signed purchase agreement for additional infor