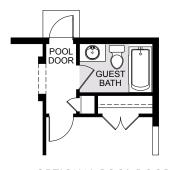

ion or a commitment to lend. Landsea Mortgage cannot predict where rates will be in the future. Make sure you understand the features associated with the loan program you choose and that it meets your unique financial needs. For full agency or depository institution. Landsea Mortgage powered by NFM Emple branch is located at 850 West Elliot Road, Suite lot, NFM, Inc. is not affiliated with, or an agent or division of, a governmental agency or depository institution. Landsea Mortgage powered by NFM Emple branch is located at 850 West Elliot Road, Suite lot, NFM,





3,198 Sq. Ft. • 5 Bedrooms • 3 Baths • 2-Car Garage



OPTIONAL BEDROOM 5 AT ELEVATION 1



OPTIONAL BEDROOM 5 AT ELEVATION 2



OPTIONAL BEDROOM 5
AT ELEVATION 3



OPTIONAL EXTENDED LANAI



OPTIONAL PRIMARY BATH
GARDEN TUB



OPTIONAL POOL DOOR

# 1652 Hamlin Ridge Rd, Minneola, FL 34715 • (407) 216-5814

© 2024 Landsea Homes US Corporation. LANDSEA\* and LIVE IN YOUR ELEMENT\* are federally registered trademarks of Landsea. Plans, pricing, availability, product information, square footage, amenities and community/ neighborhood information are subject to change without notice or obligation. Floor plans are for representational purposes only and may not reflect the exact features or dimensions of your home. Renderings are artist's conceptions. Home(s) shown may not represent actual homesite(s) for sale. Mode(s) do(es) not display racial preference. Square footage is approximate. Some features and options shown may not be offered in your community. Please see the signed purchase agreement for additional informa