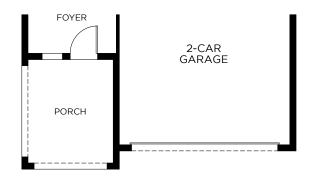

# FIRST FLOOR

# LANAI DEN **GREAT** ROOM **DINING** ROOM o o dw LINEN **KITCHEN** AUNDRY PANTRY W STORAGE wн) POWDER **FOYER** 2-CAR **GARAGE** PORCH