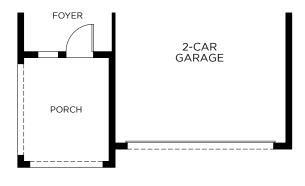

# FIRST FLOOR

# LANAI DEN **GREAT** ROOM **DINING** ROOM o o dw LINEN **KITCHEN** AUNDRY PANTRY W STORAGE wн) POWDER **FOYER** 2-CAR **GARAGE** PORCH