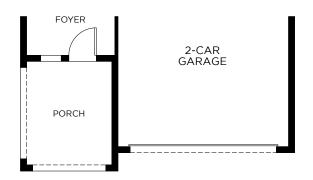

# LANAI DEN **GREAT** ROOM **DINING** ROOM o o dw LINEN **KITCHEN** AUNDRY PANTRY W STORAGE wн) POWDER **FOYER** 2-CAR **GARAGE** PORCH

OPTIONAL 3-CAR GARAGE