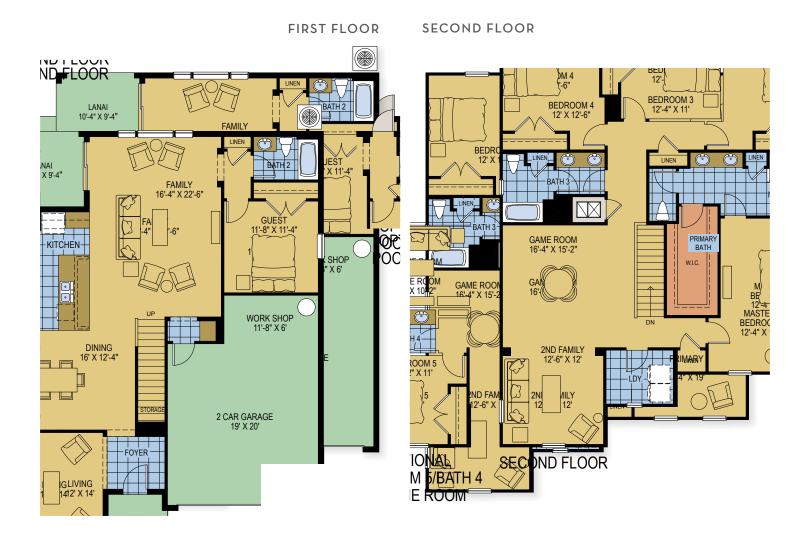

## **Preserve at Sunrise**

## WILSHIRE



## 123 Green Branch Blvd., Groveland, FL 34736 • (407) 315-1122

© 2022 Landsea Homes US Corporation. LANDSEA\* and LIVE IN YOUR ELEMENT\* are federally registered trademarks of Landsea. Plans, terms, pricing, square footage, product information, features, promotions, amenities and community/neighborhood information are subject to change without notice or obligation. Square footage is approximate. Floor plans and site map are for representational purposes only, subject to change and not to scale. Please see the actual purchase agreement for additional information, disclosures and disclaimers relating to your home and its features. Individual energy costs and savings may vary. Landsea Homes does not guarantee any specific level of energy costs or savings. All rights reserved and stirctly