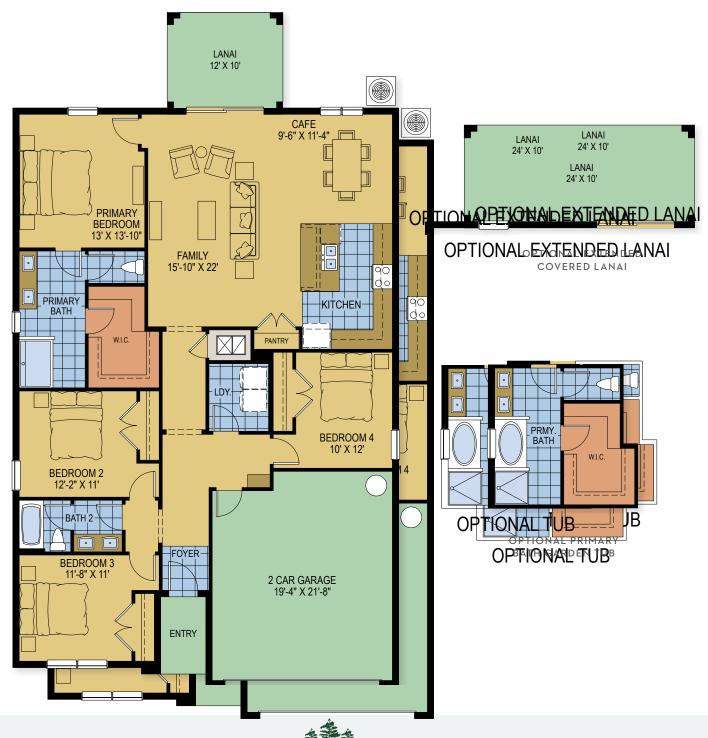

## KENSINGTON

NAI

1,900 Square Feet • 4 Bedrooms • 2 Baths • 2-Car Garage

123 Green Branch Blvd., Groveland, FL 34736 (407) 315-1122

© 2022 Landsea Homes US Corporation. LANDSEA\* and LIVE IN YOUR ELEMENT\* are federally registered trag mark of landsea. Plans, mis buyin Roquare footage, product information, features, promotions, amenities and community/neighborhood information are subject to change without notice or obligation. Square footage is approximate, from plans and site map are for representational purposes only, subject to change and not to scale. Please see the actual purchase agreement for additional information, disclosures and disclaimes relating to your home and its Seltures. Individual energy costs or savings. All rights reserved and strictly enforced. This is not an offering where prohibited by law. No information contained herein shall be deemed to constitute a representation or warranty of any kind. Please consult a Landsea Homes sales representative for details. CGC #1507971. Landsea Mortgage is a division of NFM, inc. dba NFM Lending, NFM NMLS #2893. This is a co-marketing piece with Landsea Homes US Corporation ("Seller"). Landsea Mortgage has a financial relationship with Landsea Home Loans, and you may choose not to use Landsea Mortgage in connection with the purchase of a Landsea home. You are entitled to shop around for the best lender/real estate company for you. Landsea Mortgage is an equal housing lender. For full agency and state licensing information, please visit www.nfmlending.com/licensing. NFM, Inc.'s NMLS #2893 (www.nmlsconsumeraccess.org). NFM, Inc is not affiliated with, or an agent or division of, a governmental agency or depository institution. Copyright © 2022. ©