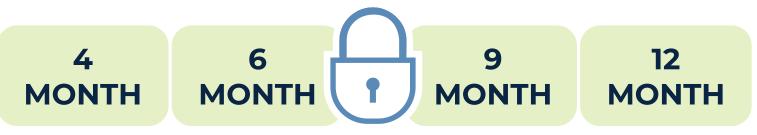

## We have you covered with 4 great options:

With a float down option - if the market improves, so does your locked rate!