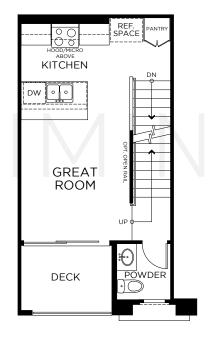

1.5 Baths Approx. 775 Sq. Ft.





## SECOND FLOOR



## THIRD FLOOR





1580 Lima Way, Placentia, CA 92870 www.landseahomes.com/southern-california/hudson

©2022 Landsea Homes US Corporation. LANDSEA, LIVE IN YOUR ELEMENT and LIVEFLEX are federally registered trademarks of Landsea. Bedroom(s) marked with LiveFlex are eligible for the LiveFlex optional program for an additional cost. You may select one (1) bedroom marked with LiveFlex for the program and pick your preferred package of options for that room. Plans, terms, pricing, square footages, product information, features, promotions, LiveFlex options, amenities and community/neighborhood information are subject to change without notice or obligation. Floor plans are for representational purposes only and may not reflect the exact features or dimensions of your home or LiveFlex options