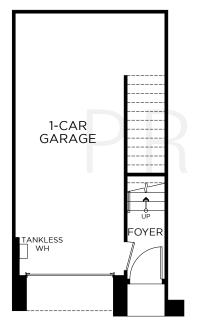

1.5 Baths Approx. 775 Sq. Ft.





## SECOND FLOOR



## THIRD FLOOR





1580 Lima Way, Placentia, CA 92870 www.landseahomes.com/southern-california/hudson

©2022 Landsea Homes US Corporation. LANDSEA, LIVE IN YOUR ELEMENT and LIVEFLEX are federally registered trademarks of Landsea. Bedroom(s) marked with LiveFlex are eligible for the LiveFlex optional program for an additional cost. You may select one (1) bedroom marked with LiveFlex for the program and pick your preferred package of options for that room. Plans, terms, pricing, square footages, product information, features, promotions, LiveFlex options, amenities and community/neighborhood information are subject to change without notice or obligation. Floor plans are for representational purposes only and may not reflect the exact features or dimensions of your home