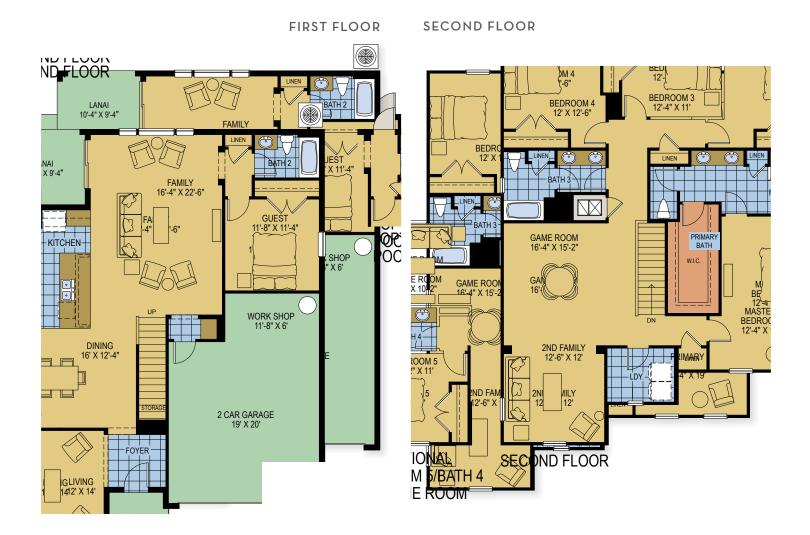

## **Greenfield Village**

## WILSHIRE

## 3,198 Square Feet • 5 - 6 Bedrooms • 3 - 4 Baths • 2-Car Garage

## 512 Meadow Bend Drive, Davenport, FL 33837 • (407) 550-5889

© 2022 Landsea Homes US Corporation. LANDSEA\* and LIVE IN YOUR ELEMENT\* are federally registered trademarks of Landsea. Plans, terms, pricing, square footage, product information, features, promotions, amenities and community/neighborhood information are subject to change without notice or obligation. Square footage is approximate. Floor plans and site map are for representational purposes only, subject to change and not to scale. Please see the actual purchase agreement for additional information, discloarers and disclaimers relating to your home and its features. Individual energy costs and savings may vary. Landsea Homes does not guarantee any specific level of energy costs or savings. All rights reserved and strictly enforced. This is not an offering where prohibited by law. No information contained herein shall be deemed to constitute a representation or warranty of any kind. Please consult a Landsea Homes sales representative for details. CGC #1507971. Landsea Mortgage is a division of NFM, Inc. dba NFM Lending, NFM NMLS #2893. This is a co-marketing piece with Landsea Homes US Corporation ("Seller"). Landsea Mortgage has a financial relationship with Landsea More Loans, and you may choose not to use Landsea Mortgage in connection with the purchase of a Landsea home. You are entitled to shop around for the best lender/real estate company for you. Landsea Mortgage is a equal housing lender. For full agency and state licensing information, please with you 700 you. Landsea Homes Jourgage is an equal housing lender. For full agency or depository institution. Corpurptive 2022.