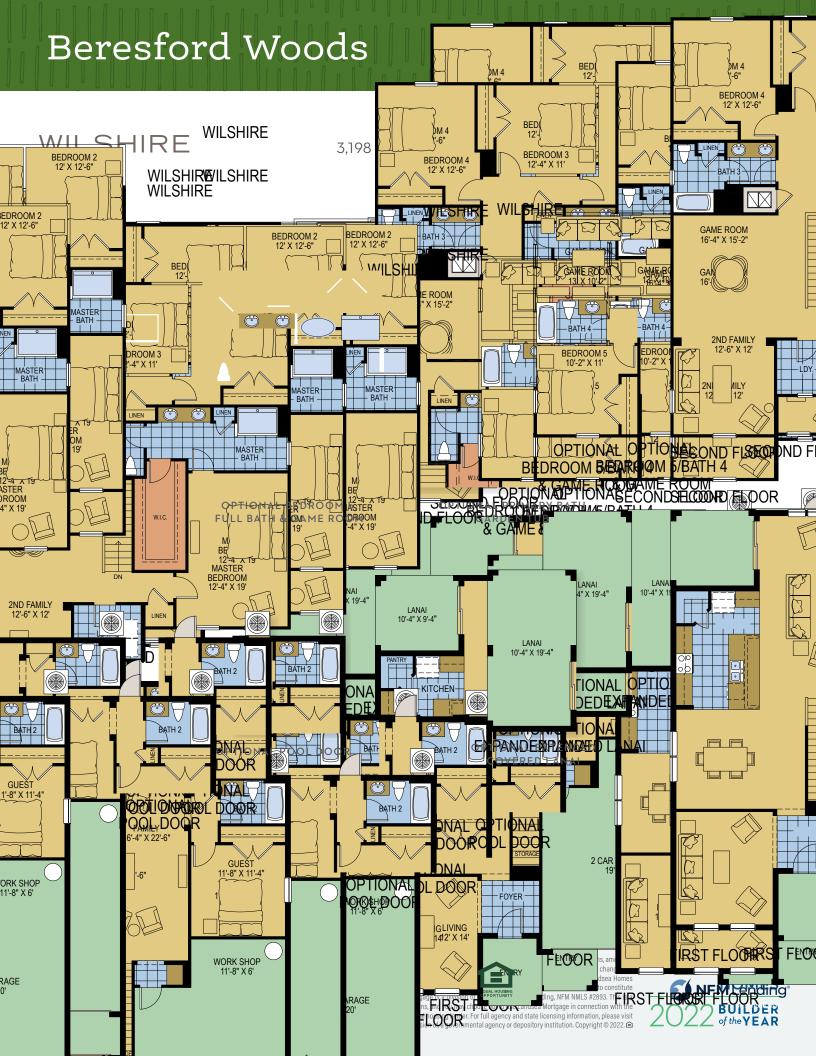

## Beresford Woods

## WILSHIRE

## 3,198 Square Feet • 5 - 6 Bedrooms • 3 - 4 Baths • 2-Car Garage