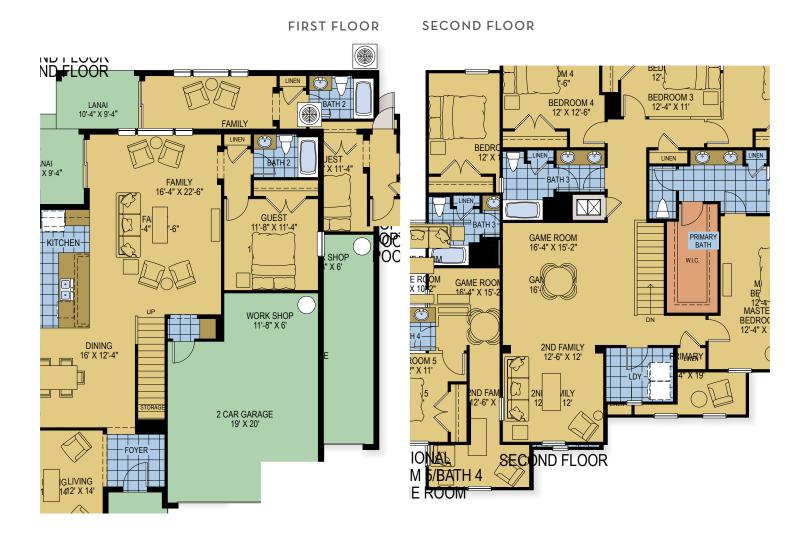

## Beresford Woods

## WILSHIRE

## 3,198 Square Feet • 5 - 6 Bedrooms • 3 - 4 Baths • 2-Car Garage