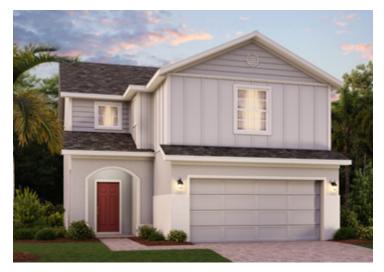

## **SEBASTIAN**

2,536 Square Feet • 4 Bedrooms • 2.5 Baths • 2-Car Garage

Elevation 3 - Hardie

Elevation 3 - Stucco

Elevation 3 - Stone

Elevation 1 - Hardie

Elevation 1 - Stucco

Elevation 1 - Stone