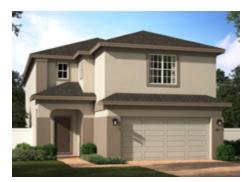

## **SEBASTIAN**

2,536 Square Feet • 4 Bedrooms • 2.5 Baths • 2-Car Garage

Elevation 3 - Hardie

Elevation 3 - Stucco

Elevation 3 - Stone

Elevation 1 - Hardie

Elevation 1 - Stucco

Elevation 1 - Stone

Elevation 2 - Stucco

Elevation 2 - Stone