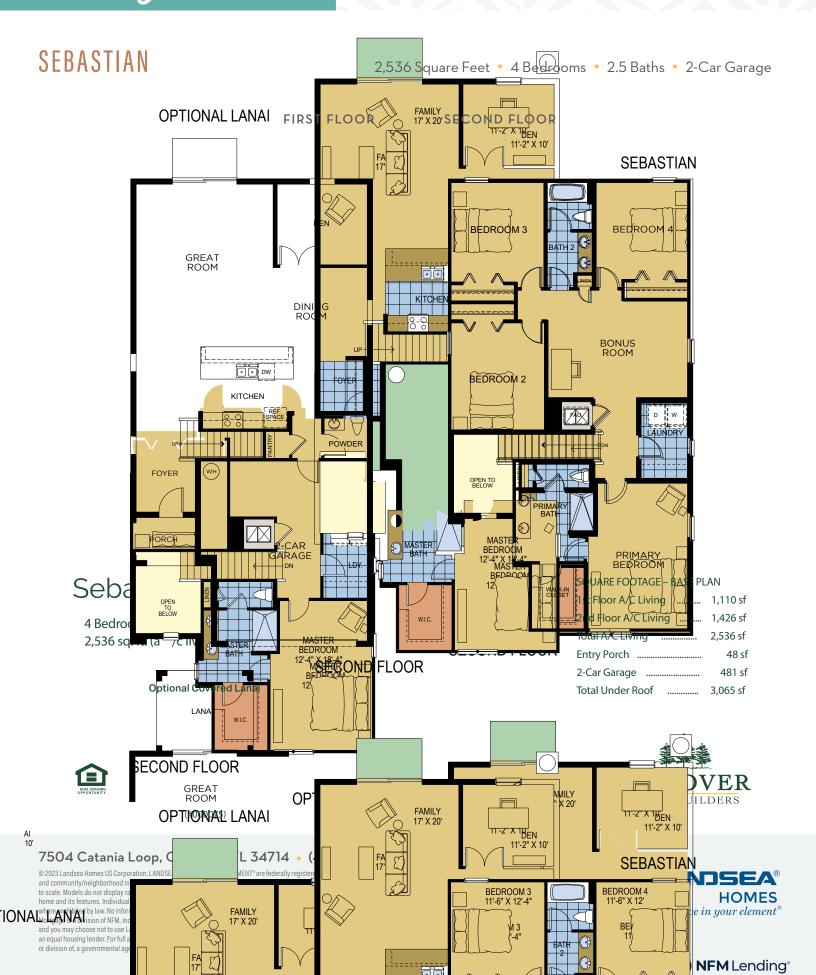

## **SEBASTIAN**

2,536 Square Feet • 4 Bedrooms • 2.5 Baths • 2-Car Garage

Elevation 3 - Hardie

Elevation 3 - Stucco

Elevation 3 - Stone

Elevation 1 - Hardie

Elevation 1 - Stucco

Elevation 1 - Stone