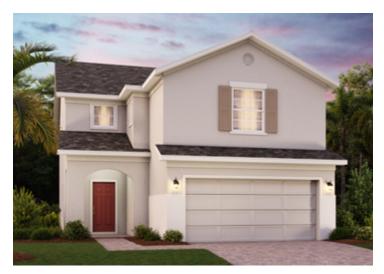

## **SEBASTIAN**

2,536 Square Feet • 4 Bedrooms • 2.5 Baths • 2-Car Garage

Elevation 3 - Hardie

Elevation 3 - Stucco

Elevation 3 - Stone

Elevation 1 - Hardie

Elevation 1 - Stucco

Elevation 1 - Stone