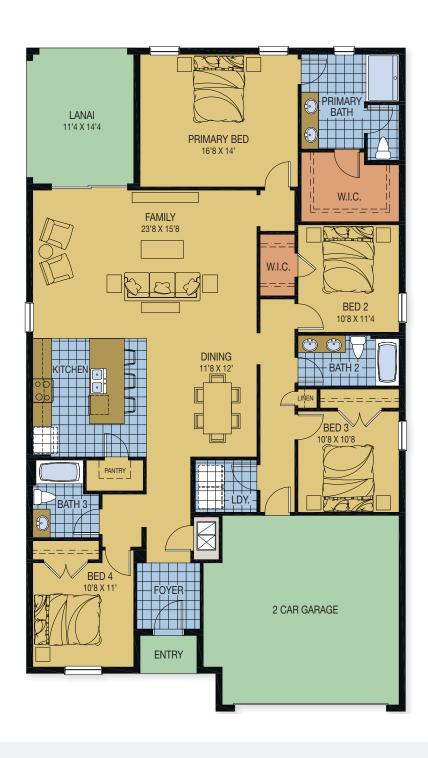

## Greenfield Village

**MILES** 

2,105 Square Feet • 4 Bedrooms • 3 Baths • 2-Car Garage

512 Marow Bend Drive, Davenport, FL 33837 • (407) 550-5889

© 2022 Land with Hours: US Corporation. LANDSEA\* and LIVE IN YOUR ELEMENT\* are federally registered trademarks of Landsea. Plans, terms, pricing, square footage, product information, features, promotions, amended and community/neighborhood information are subject to change without notice or obligation. Square footage is approximate. Floor plans and site map are for representational purposes only, subject to change and FA I not to scale. Please see the actual purchase agreement for additional information, disclosures and disclaimers relating to your home and its features. Individual energy costs and savings may vary. Landsea Homes does not guarantee any specific level of energy costs or savings. All rights reserved and strictly enforced. This is not an offering where prohibited by law. No information contained herein shall be deemed to constitute a representation or warranty of any kind. Please consult a Landsea Homes sales representative for details. CGC #1507971. Landsea Mortgage is a division of NFM, Inc. dba NFM Lending, NFM NMLS #2893. This is a co-marketing piece with Landsea Homes US Corporation ("Seller"). Landsea Mortgage has a financial relationship with Landsea Home Loans, and you may choose not to use Landsea Mortgage in connection with the purchase of a Landsea home. You are entitled to shop around for the best lender/real estate company for you. Landsea Mortgage is an equal housing lender. For full agency and state licensing information, please visit www.nfmlending.com/licensing. NFM, Inc. is NMLS #2893 (www.mflsconsumeraccess.org). NFM, Inc. is on 4 fiftilized with, or an agent or division of, a governmental agency or depository institution. Copyright © 2022.