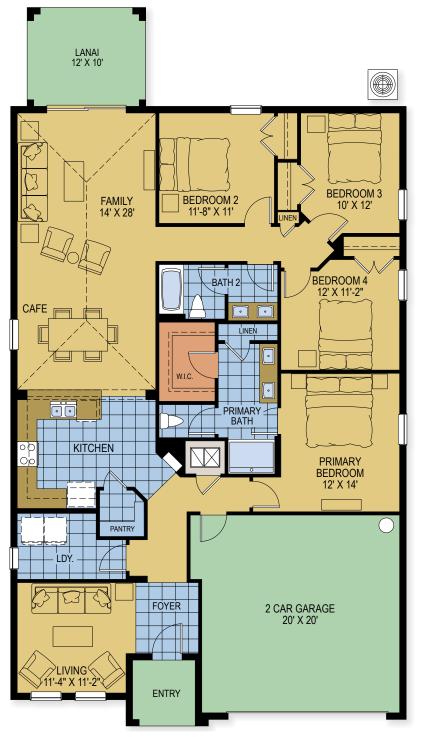

## **Greenfield Village**

## LEXINGTON

## 1,979 Square Feet • 4 Bedrooms • 2 Baths • 2-Car Garage



## 512 Meadow Bend Drive, Davenport, FL 33837 • (407) 550-5889

© 2022 the a Homes US Corporation. LANDSEA\* and LIVE IN YOUR ELEMENT\* are federally registered trademarks of Landsea. Plans, terms, pricing, square footage, product information, features, promotions, amenities and until heighborhood information are subject to change without notice or obligation. Square footage is approximate. Floor plans and site map are for representational purposes only, subject to change and the set to change without notice or obligation. Square footage is approximate. Floor plans and site map are for representational purposes only, subject to change and obest throught the any specific level of energy costs or asvings. All rights reserved and strictly enforced. This is on an offering where prohibited by