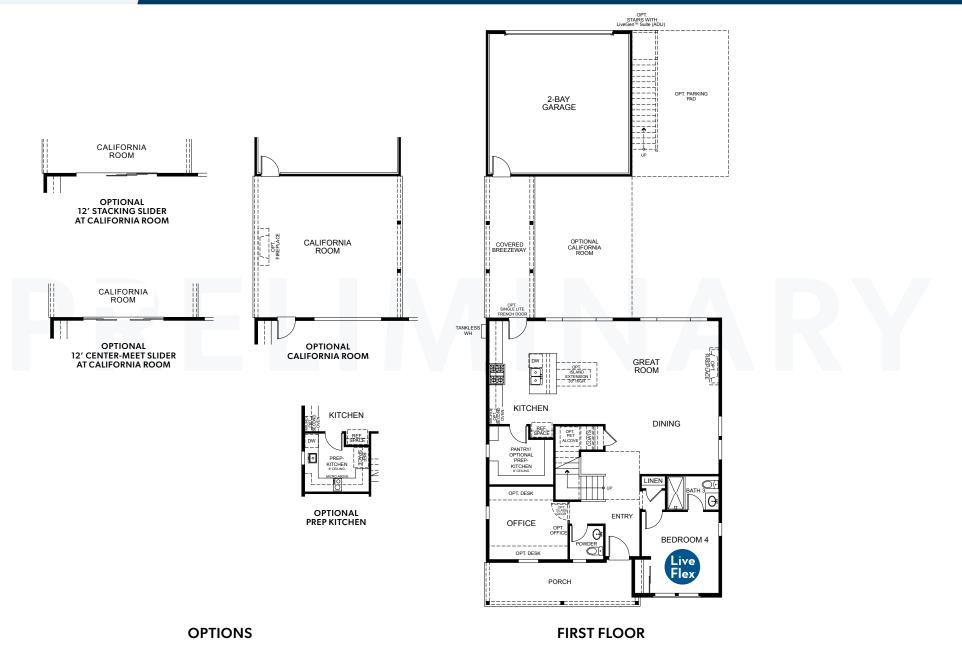

# townsend / at Ellis

Designed for your lifestyle, the new homes at Townsend are the perfect place to live and love every moment. From birthdays to barbecues, here you can focus on the things that matter. Featuring four inspired designs ranging from 2,107 to 2,587 square feet and offering up to five bedrooms and three-andone-half bathrooms plus California rooms, this is the place to plant your roots.