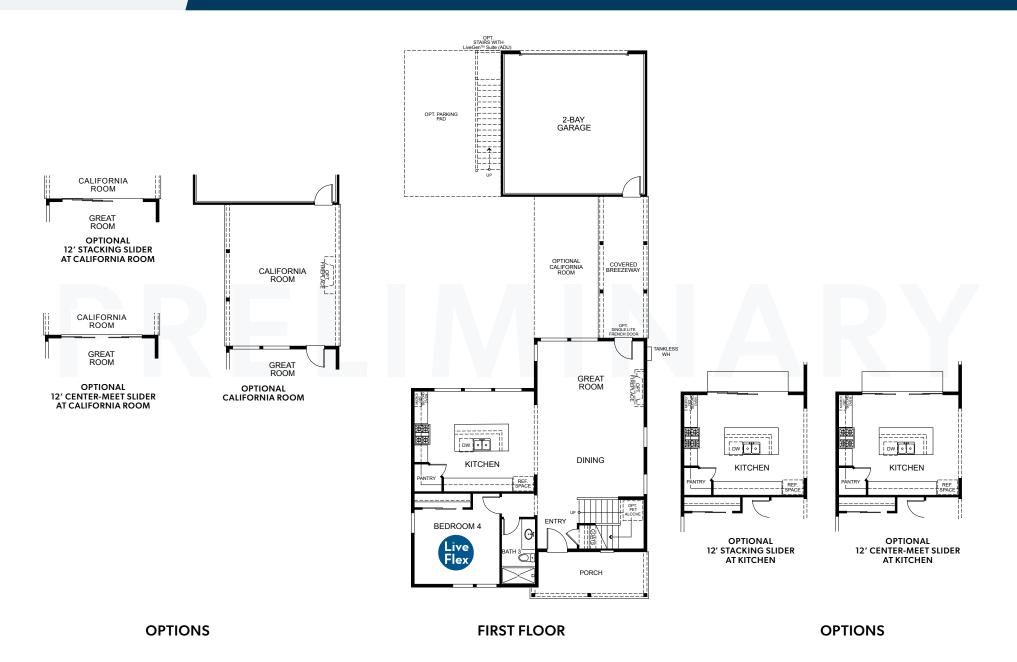

# townsend / at Ellis

Designed for your lifestyle, the new homes at Townsend are the perfect place to live and love every moment. From birthdays to barbecues, here you can focus on the things that matter. Featuring four inspired designs ranging from 2,107 to 2,587 square feet and offering up to five bedrooms and three-andone-half bathrooms plus California rooms, this is the place to plant your roots.

SECOND FLOOR

© 2022 LANDSEA HOMES CORPORATION. LANDSEA", LIVE IN YOUR ELEMENT\* AND LIVEFLEX\* ARE FEDERALLY REGISTERED TRADEMARKS OF LANDSEA. BEDROOM(S) MARKED WITH LIVEFLEX OPTIONAL PROGRAM FOR AN ADDITIONAL COST. YOU MAY SELECT ONE (I) BEDROOM MARKED WITH LIVEFLEX FOR THE PROGRAM AND PICK YOUR PREFERED PACKAGE OF OPTIONS FOR THAT ROOM. PLANS, TERMS, PRICING, SQUARE FOOTAGES, PRODUCT INFORMATION, FEATURES, PROMOTIONS, LIVEFLEX OPTIONS, AMENUITY/NEIGHBORHOOD INFORMATION ARE SUBJECT TO CHANGE WITHOUT NOTICE OR OBLIGATION. PHOTOGRAPHS, RENDERINGS, VIRTUAL TOURS AND FLOOR PLANS ARE FOR REPRESENTATIONAL PURPOSES ONLY AND MAY NOT REFLECT THE EXACT FEATURES OR DIMENSIONS OF YOUR HOME OR YOUR YOUR COMMUNITY. MODELS DO NOT REFLECT THE EXACT FEATURES OR DIMENSIONS OR YOUR HOME OR YOUR YOUR YOUR YOUR YOUR YOUR HOME, ITS FEATURES AND YOUR HOME, ITS FEATURE