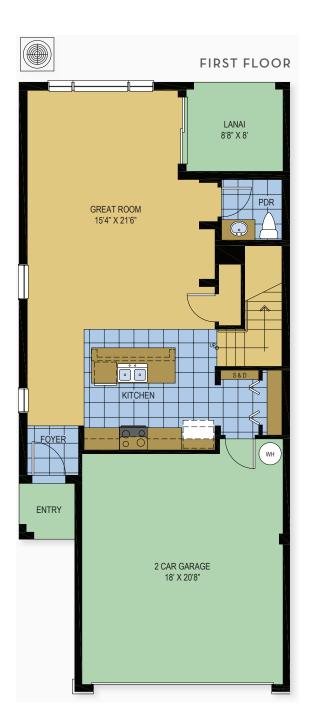

## **Hamilton**

1,918 Square Feet • 3 Bedrooms • 2.5 Baths • 2-Car Garage

©2022 Landsea Homes US Corporation. LANDSEA® and LIVE IN YOUR ELEMENT® are federally registered trademarks of Landsea or its licensors. Plans, pricing, product information, square footages, amenities and community/building information are subject to change without notice or obligation. Renderings, floor plans and furniture layouts are for representational purposes only and may not reflect the exact features or dimensions of your home. Homes shown do not represent actual homesites. Square footages are approximate. Some features and options shown may not be offered in your community/building. Please see the actual purchase agreement for additional information, disclosures and disclaimers relating to your home and its features. All rights reserved and strictly enforced. This is not an offering where prohibited by law. No information contained herein shall be deemed to constitute a representation or warranty of any kind. Please consult a Landsea Homes sales representative for details. CGC #1507971. MLOs and company are CA licensed by the Department of Business Oversight under the California Residential Mortgage Lending Act. CA #6039416 and 4131349 (dba NFM Consultants, Inc.). Branch NMLS #1490627. Branch licensing information: AZ 0121417. NFM, Inc. d/b/a NFM Lending. NFM, Inc. is licensed by AZ #9934973. For NFM, Inc.'s full agency and state licensing information, please visit www.nfmlending.com/licensing. NFM, Inc. is not affiliated with, or an agent or division of, Landsea Homes, a governmental agency or depository institution. Copyright © 2022. 🖻

## **Hamilton**

1,918 Square Feet • 3 Bedrooms • 2.5 Baths • 2-Car Garage