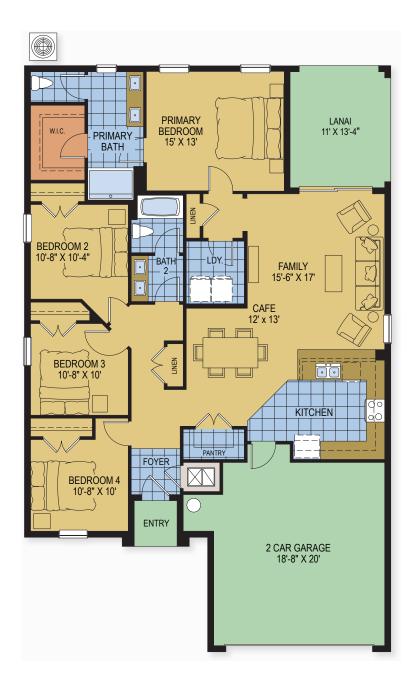

## Greenwich

1,711 Square Feet • 3 - 4 Bedrooms • 2 Baths • 2-Car Garage

**ELEVATION 1** 

**ELEVATION 2** 

ELEVATION 1 (SHOWN WITH OPTIONAL STONE)

**ELEVATION 2** (SHOWN WITH OPTIONAL STONE)

## 1,711 Square Feet • 3 - 4 Bedrooms • 2 Baths • 2-Car Garage

OPTIONAL SECOND FAMILY ROOM

OPTIONAL LIVING ROOM

©2022 Landsea Homes US Corporation. LANDSEA® and LIVE IN YOUR ELEMENT® are federally registered trademarks of Landsea or its licensors. Plans, pricing, product information, square footages, amenities and community/building information are subject to change without notice or obligation. Renderings, floor plans and furniture layouts are for representational purposes only and may not reflect the exact features or dimensions of your home. Homes shown do not represent actual homesites. Square footages are approximate. Some features and options shown may not be offered in your community/building. Please see the actual purchase agreement for additional information, disclosures and disclaimers relating to your home and its features. All rights reserved and strictly enforced. This is not an offering where prohibited by law. No information contained herein shall be deemed to constitute a representation or warranty of any kind. Please consult a Landsea Homes sales representative for details. CGC #1507971. MLOs and company are CA licensed by the Department of Business Oversight under the California Residential Mortgage Lending Act. CA #6039416 and 4131349 (dba NFM Consultants, Inc.). Branch NMLS #1490627. Branch licensing information: AZ 0121417. NFM, Inc. d/b/a NFM Lending. NFM, Inc. is licensed by AZ #0934973. For NFM, Inc. S full agency and state licensing information, please visit www.nfmlending.com/licensing. NFM, Inc. NMLS #2893 (www.nmlsconsumeraccess.org). NFM, Inc. is not affiliated with, or an agent or division of, Landsea Homes, a governmental agency or depository institution. Copyright © 2022. 🖻