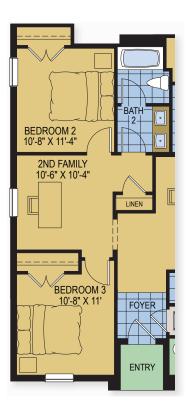

## 1,711 Square Feet • 3 - 4 Bedrooms • 2 Baths • 2-Car Garage

OPTIONAL SECOND FAMILY ROOM

OPTIONAL LIVING ROOM

©2022 Landsea Homes US Corporation. LANDSEA® and LIVE IN YOUR ELEMENT® are federally registered trademarks of Landsea or its licensors. Plans, pricing, product information, square footages, amenities and community/building information are subject to change without notice or obligation. Renderings, floor plans and furniture layouts are for representational purposes only and may not reflect the exact features or dimensions of your home. Homes shown do not represent actual homesites. Square footages are approximate. Some features and options shown may not be offered in your community/building. Please see the actual purchase agreement for additional information, disclosures and disclaimers relating to your home and its features. All rights reserved and strictly enforced. This is not an offering where prohibited by law. No information contained herein shall be deemed to constitute a representation or warranty of any kind. Please consult a Landsea Homes sales representative for details. CGC #1507971. MLOs and company are CA licensed by the Department of Business Oversight under the California Residential Mortgage Lending Act. CA #6039416 and 4131349 (dba NFM Consultants, Inc.). Branch NMLS #1490627. Branch licensing information: AZ 0121417. NFM, Inc. d/b/a NFM Lending. NFM, Inc. is licensed by AZ #0934973. For NFM, Inc. S full agency and state licensing information, please visit www.nfmlending.com/licensing. NFM, Inc. NMLS #2893 (www.nmlsconsumeraccess.org). NFM, Inc. is not affiliated with, or an agent or division of, Landsea Homes, a governmental agency or depository institution. Copyright © 2022. 🖻