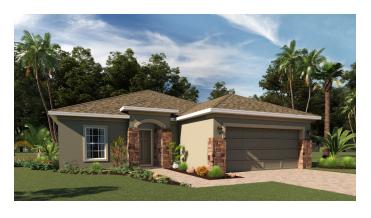

## Greenwich

1,711 Square Feet • 3 - 4 Bedrooms • 2 Baths • 2-Car Garage

**ELEVATION 1** 

**ELEVATION 2** 

ELEVATION 1 (SHOWN WITH OPTIONAL STONE)

**ELEVATION 2** (SHOWN WITH OPTIONAL STONE)