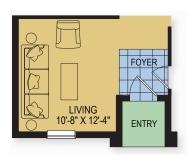

## 1,711 Square Feet • 3 - 4 Bedrooms • 2 Baths • 2-Car Garage

OPTIONAL SECOND FAMILY ROOM

OPTIONAL LIVING ROOM

©2022 Landsea Homes US Corporation. LANDSEA® and LIVE IN YOUR ELEMENT® are federally registered trademarks of Landsea or its licensors. Plans, pricing, product information, square footages, amenities and community/building information are subject to change without notice or obligation. Renderings, floor plans and furniture layouts are for representational purposes only and may not reflect the exact features or dimensions of your home. Homes shown do not represent actual homesites. Square footages are approximate. Some features and options shown may not be offered in your community/building. Please see the actual purchase agreement for additional information, disclosures and disclaimers relating to your home and its features. All rights reserved and strictly enforced. This is not an offering where prohibited by law. No information contained herein shall be deemed to constitute a representation or warranty of any kind. Please consult a Landsea Homes sales representative for details. CGC #1507971. MLOs and company are CA licensed by the Department of Business Oversight under the California Residential Mortgage Lending Act. CA #6039416 and 4131349 (dba NFM Consultants, Inc.). Branch NMLS #1490627. Branch licensing information: AZ 0121417. NFM, Inc. d/b/a NFM Lending. NFM, Inc. is licensed by AZ #0934973. For NFM, Inc. S full agency and state licensing information, please visit www.nfmlending.com/licensing. NFM, Inc. NMLS #2893 (www.nmlsconsumeraccess.org). NFM, Inc. is not affiliated with, or an agent or division of, Landsea Homes, a governmental agency or depository institution. Copyright © 2022. 🖻