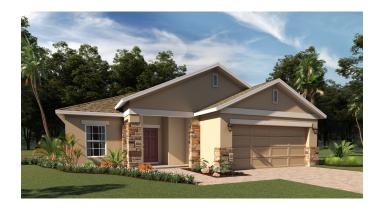

## Greenwich

1,711 Square Feet • 3 - 4 Bedrooms • 2 Baths • 2-Car Garage

**ELEVATION 1** 

**ELEVATION 2** 

ELEVATION 1 (SHOWN WITH OPTIONAL STONE)

**ELEVATION 2** (SHOWN WITH OPTIONAL STONE)