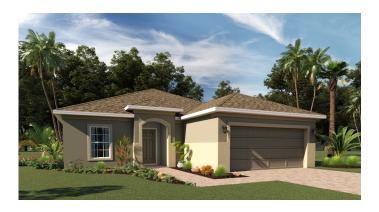

## Greenwich

1,711 Square Feet • 3 - 4 Bedrooms • 2 Baths • 2-Car Garage

**ELEVATION 1** 

**ELEVATION 2** 

ELEVATION 1 (SHOWN WITH OPTIONAL STONE)

**ELEVATION 2** (SHOWN WITH OPTIONAL STONE)