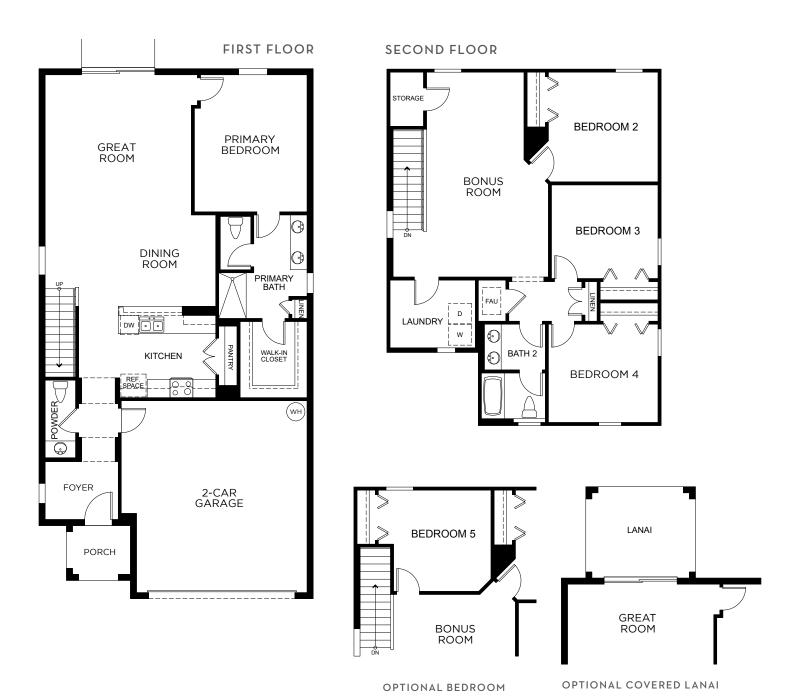

## GASPARILLA

2,182 Square Feet • 4 Bedrooms • 2.5 Baths • 2-Car Garage

1107 Happy Forest Loop, DeLand, Florida 32720 • (407) 392-2606