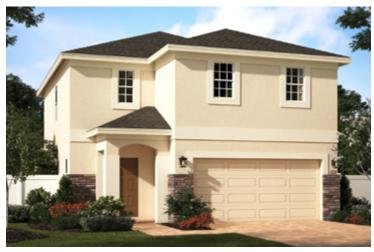

## GASPARILLA

2,182 Square Feet • 4 Bedrooms • 2.5 Baths • 2-Car Garage

ELEVATION 1 - STUCCO

**ELEVATION 1 - STONE** 

**ELEVATION 2 - STUCCO** 

**ELEVATION 2 - STONE** 

**ELEVATION 3 - STUCCO** 

**ELEVATION 3 - STONE** 