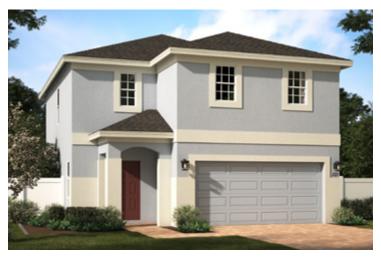

## GASPARILLA

2,182 Square Feet • 4 Bedrooms • 2.5 Baths • 2-Car Garage

ELEVATION 1 - STUCCO

**ELEVATION 1 - STONE** 

**ELEVATION 2 - STUCCO** 

**ELEVATION 2 - STONE** 

**ELEVATION 3 - STUCCO** 

**ELEVATION 3 - STONE** 