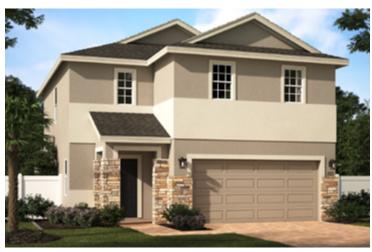

## GASPARILLA

2,182 Square Feet • 4 Bedrooms • 2.5 Baths • 2-Car Garage

ELEVATION 1 - STUCCO

**ELEVATION 1 - STONE** 

**ELEVATION 2 - STUCCO** 

**ELEVATION 2 - STONE** 

**ELEVATION 3 - STUCCO** 

**ELEVATION 3 - STONE** 