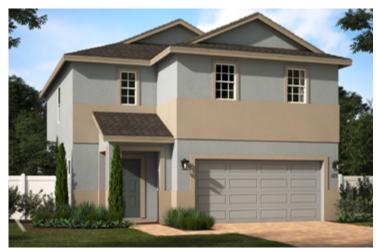

## GASPARILLA

2,182 Square Feet • 4 Bedrooms • 2.5 Baths • 2-Car Garage

ELEVATION 1 - STUCCO

**ELEVATION 1 - STONE** 

**ELEVATION 2 - STUCCO** 

**ELEVATION 2 - STONE** 

**ELEVATION 3 - STUCCO** 

**ELEVATION 3 - STONE** 