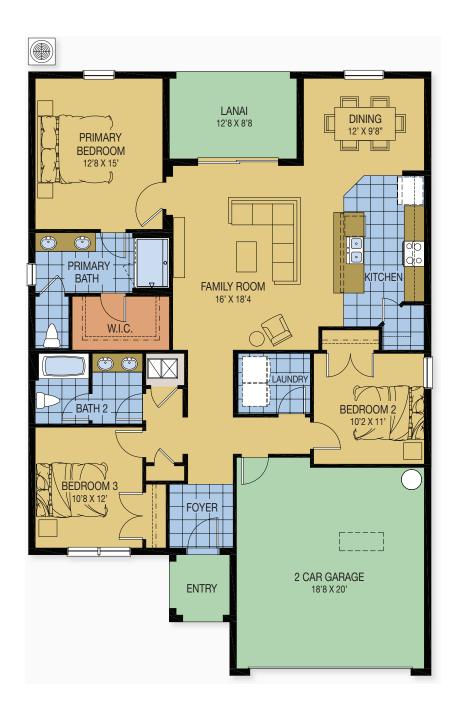

## Selby

1,635 Square Feet • 3 Bedrooms • 2 Baths • 2-Car Garage

**ELEVATION 1** 

**ELEVATION 2** 

ELEVATION 1 (SHOWN WITH OPTIONAL STONE)

ELEVATION 2 (SHOWN WITH OPTIONAL STONE)