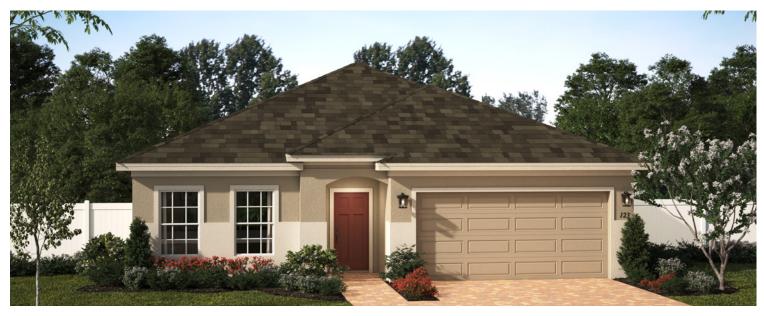

## SELBY FLEX Sample Elevations

## **ELEVATION 1 - STUCCO**

**ELEVATION 1 - STONE** 

**ELEVATION 2 - STUCCO** 

**ELEVATION 2 - STONE** 

**ELEVATION 3 - STUCCO** 

**FLEVATION 3 - STONE** 

**ELEVATION 3 - CLADDING** 

Renderings shown examples - see sales office for range of finishes and configurations for the homes in this community.

1,819 Sq. Ft. • 4 Bedrooms • 2 Baths • 2-Car Garage