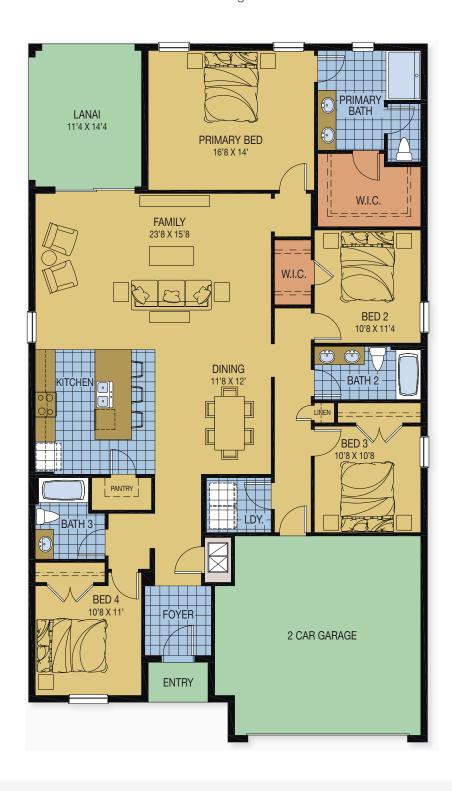

## Miles

2,105 Square Feet • 4 Bedrooms • 3 Baths • 2-Car Garage

**ELEVATION 1** 

**ELEVATION 2** 

**ELEVATION 1** (SHOWN WITH OPTIONAL STONE)

ELEVATION 2 (SHOWN WITH OPTIONAL STONE)