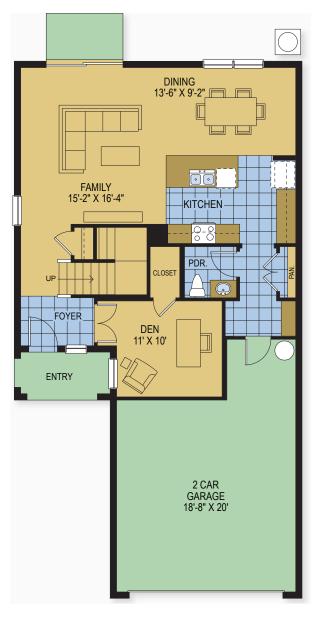

## Destin

1,968 Square Feet • 4 Bedrooms • 2.5 Baths • 2-Car Garage

FIRST FLOOR

#### SECOND FLOOR

OPTIONAL COVERED LANAI

©2022 Landsea Homes US Corporation. LANDSEA® and LIVE IN YOUR ELEMENT® are federally registered trademarks of Landsea or its licensors. Plans, pricing, product information, square footages, amenities and community/building information are subject to change without notice or obligation. Renderings, floor plans and furniture layouts are for representational purposes only and may not reflect the exact features or dimensions of your home. Homes shown do not represent actual homesites. Square footages are approximate. Some features and options shown may not be offered in your community/building. Please see the actual purchase agreement for additional information, disclosures and disclaimers relating to your home and its features. All rights reserved and strictly enforced. This is not an offering where prohibited by law. No information contained herein shall be deemed to constitute a representation or warranty of any kind. Please consult a Landsea Homes sales representative for details. CGC #1507971. MLOs and company are CA licensed by the Department of Business Oversight under the california Residential Mortgage Lending Act. CA #6039416 and 4131349 (dba NFM Consultants, Inc.). Branch NMLS #1490627. Branch licensing information: AZ 0121417. NFM, Inc. d/b/a NFM Lending. NFM, Inc. is licensed by AZ #0934973. For NFM, Inc.'s full agency and state licensing information, please visit www.nfmlending.com/licensing. NFM, Inc. is not affiliated with, or an agent or division of, Landsea Homes, a governmental agency or depository institution. Copyright © 2022. P