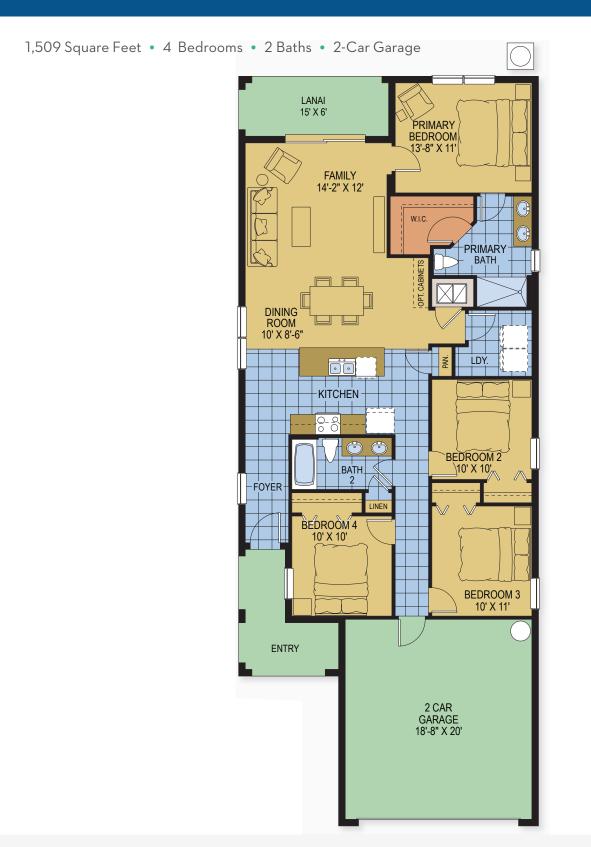

## Delray

1,509 Square Feet • 4 Bedrooms • 2 Baths • 2-Car Garage

**ELEVATION 1** 

ELEVATION 2 (SHOWN WITH OPTIONAL STONE)

ELEVATION 3

©2022 Landsea Homes US Corporation. LANDSEA® and LIVE IN YOUR ELEMENT® are federally registered trademarks of Landsea or its licensors. Plans, pricing, product information, square footages, amenities and community/building information are subject to change without notice or obligation. Renderings, floor plans and furniture layouts are for representational purposes only and may not reflect the exact features or dimensions of your home. Homes shown do not represent actual homesites. Square footages are approximate. Some features and options shown may not be offered in your community/building. Please see the actual purchase agreement for additional information, disclosures and disclaimers relating to your home and its features. All rights reserved and strictly enforced. This is not an offering where prohibited by law. No information contained herein shall be deemed to constitute a representation or warranty of any kind. Please consult a Landsea Homes sales representative for details. CGC #1507971. MLOs and company are CA licensed by the Department of Business Oversight under the California Residential Mortgage Lending Act. CA #6039416 and 4131349 (dba NFM Consultants, Inc.). Branch NMLS #1490627. Branch licensing information: AZ 0121417. NFM, Inc. d/b/a NFM Lending. NFM, Inc. is not affiliated with, or an agent or division of, Landsea Homes, a governmental agency or depository institution. Copyright © 2022.

## 1,509 Square Feet • 4 Bedrooms • 2 Baths • 2-Car Garage

ELEVATION 1 (SHOWN WITH OPTIONAL STONE)

ELEVATION 2 (SHOWN WITH OPTIONAL STONE)

ELEVATION 1 (SHOWN WITH OPTIONAL CLADDING)

ELEVATION 2 (SHOWN WITH OPTIONAL CLADDING)