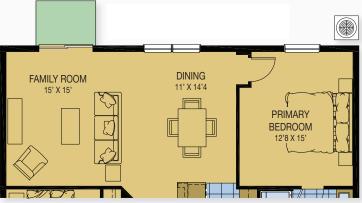

## Bartley

1,517 Square Feet • 3 Bedrooms • 2 Baths • 2-Car Garage

OPTIONAL EXTENDED COVERED LANAI

OPTIONAL EXTENDED FAMILY ROOM, DINING ROOM & PRIMARY BEDROOM

©2022 Landsea Homes US Corporation. LANDSEA® and LIVE IN YOUR ELEMENT® are federally registered trademarks of Landsea or its licensors. Plans, pricing, product information, square footages, amenities and community/building information are subject to change without notice or obligation. Renderings, floor plans and furniture layouts are for representational purposes only and may not reflect the exact features or dimensions of your home. Homes shown do not represent actual homesites. Square footages are approximate. Some features and options shown may not be offered in your community/building. Please see the actual purchase agreement for additional information, disclosures and disclaimers relating to your home and its features. All rights reserved and strictly enforced. This is not an offering where prohibited ylaw. No information contained herein shall be deemed to constitute a representation or warranty of any kind. Please consult a Landsea Homes sales representative for details. CGC #1507971. MLOs and company are CA licensed by the Department of Business Oversight under the California Residential Mortgage Lending Act. CA #6039416 and 4131349 (dba NFM Consultants, Inc.). Branch NMLS #1490627. Branch licensing information: AZ 0121417. NFM, Inc. (d/b/a NFM Lending. NFM, Inc. is licensed by AZ #0934973. For NFM, Inc.'s full agency and state licensing information, please visit www.nfmlending.com/licensing. NFM, Inc. is not affiliated with, or an agent or division of, Landsea Homes, a governmental agency or depository institution. Copyright © 2022. 🖻