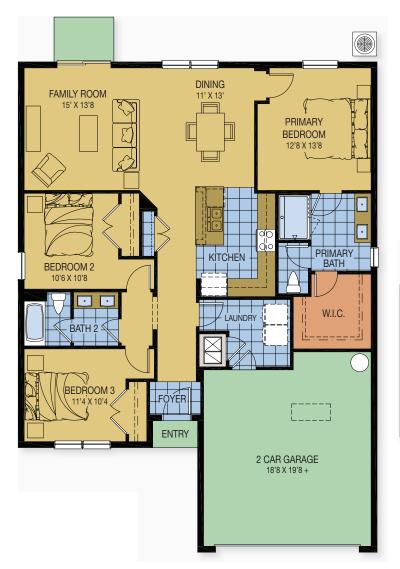

## Bartley

1,517 Square Feet • 3 Bedrooms • 2 Baths • 2-Car Garage

**ELEVATION 1** 

**ELEVATION 2** 

ELEVATION 1 (SHOWN WITH OPTIONAL STONE)

ELEVATION 2 (SHOWN WITH OPTIONAL STONE)