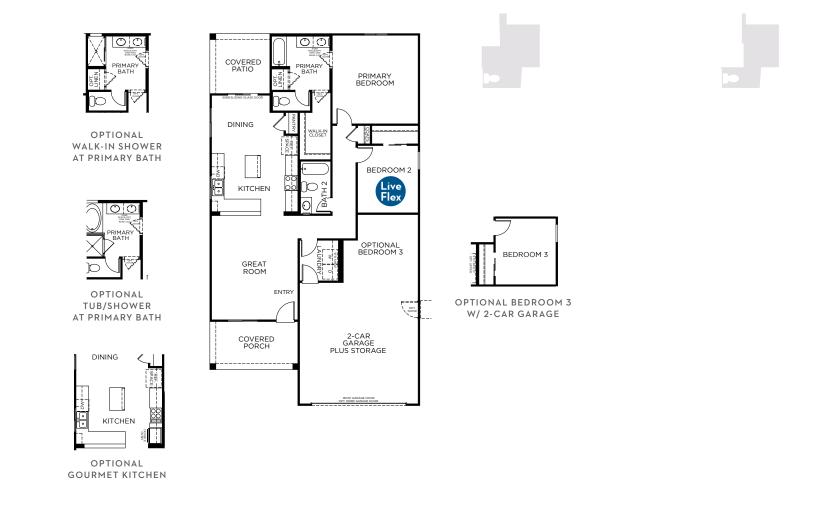

## PIMA

1,315 - 1,449 Sq. Ft. • 2 - 3 Bedrooms • 2 Bathrooms • 2.5-Car Garage + Storage

## PIMA

1,315 - 1,449 Sq. Ft. • 2 - 3 Bedrooms • 2 Bathrooms • 2.5-Car Garage + Storage

SPANISH ELEVATION Shown with optional coach lights

CRAFTSMAN ELEVATION Shown with optional coach lights and stone

DESERT PRAIRIE ELEVATION Shown with optional coach lights and stone