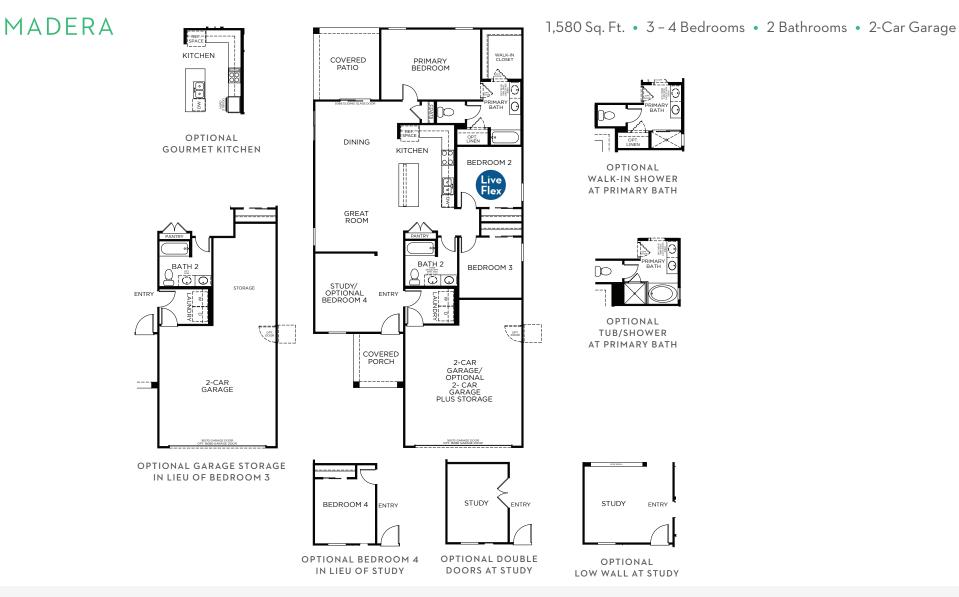

### MADERA

### 1,580 Sq. Ft. • 3 - 4 Bedrooms • 2 Bathrooms • 2-Car Garage

SPANISH ELEVATION Shown with optional coach lights

CRAFTSMAN ELEVATION Shown with optional coach lights and stone

DESERT PRAIRIE ELEVATION Shown with optional coach lights and stone