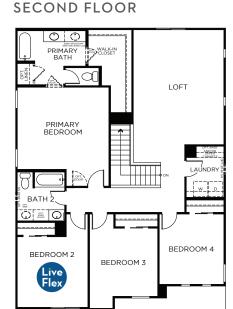

### **ASPEN**

2,624 Sq. Ft. • 4 - 5 Bedrooms + Loft + Study • 2.5 - 3 Bathrooms • 2-Car Garage

#### FIRST FLOOR

OPTIONAL **GOURMET KITCHEN** 

OPTIONAL

BEDROOM 5 AND BATH 3 IN LIEU OF STUDY

STUDY

OPTIONAL **OPTIONAL BATH 3 DOUBLE DOORS** IN LIEU OF POWDER AT STUDY

OPTIONAL TUB/SHOWER AT PRIMARY BATH

OPTIONAL WALK-IN SHOWER AT PRIMARY BATH