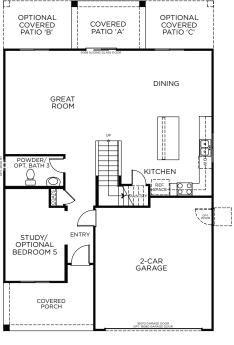

### **ASPEN**

2,624 Sq. Ft. • 4 - 5 Bedrooms + Loft + Study • 2.5 - 3 Bathrooms • 2-Car Garage

#### FIRST FLOOR

OPTIONAL **GOURMET KITCHEN** 

OPTIONAL

BEDROOM 5 AND BATH 3 IN LIEU OF STUDY

STUDY

OPTIONAL **OPTIONAL BATH 3 DOUBLE DOORS** IN LIEU OF POWDER AT STUDY

OPTIONAL TUB/SHOWER AT PRIMARY BATH

OPTIONAL WALK-IN SHOWER AT PRIMARY BATH