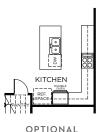

#### FIRST FLOOR

OPTIONAL **GOURMET KITCHEN** 

OPTIONAL

BEDROOM 5 AND BATH 3 IN LIEU OF STUDY

STUDY

OPTIONAL **OPTIONAL BATH 3 DOUBLE DOORS** IN LIEU OF POWDER AT STUDY

OPTIONAL TUB/SHOWER AT PRIMARY BATH

OPTIONAL WALK-IN SHOWER AT PRIMARY BATH