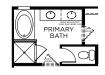

#### FIRST FLOOR

OPTIONAL **GOURMET KITCHEN** 

OPTIONAL

BEDROOM 5 AND BATH 3 IN LIEU OF STUDY

STUDY

OPTIONAL **OPTIONAL BATH 3 DOUBLE DOORS** IN LIEU OF POWDER AT STUDY

OPTIONAL TUB/SHOWER AT PRIMARY BATH

OPTIONAL WALK-IN SHOWER AT PRIMARY BATH