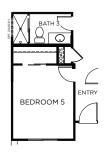

#### FIRST FLOOR

OPTIONAL **GOURMET KITCHEN** 

OPTIONAL

BEDROOM 5 AND BATH 3 IN LIEU OF STUDY

STUDY

OPTIONAL **OPTIONAL BATH 3 DOUBLE DOORS** IN LIEU OF POWDER AT STUDY

OPTIONAL TUB/SHOWER AT PRIMARY BATH

OPTIONAL WALK-IN SHOWER AT PRIMARY BATH