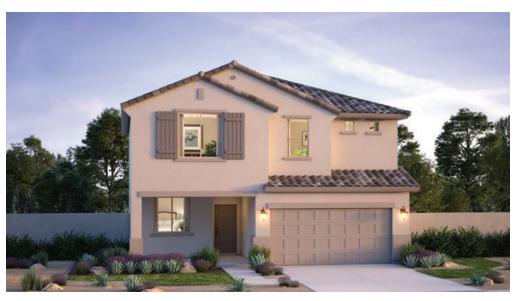

## **ASPEN**

2,624 Sq. Ft. • 4 – 5 Bedrooms + Loft + Study • 2.5 – 3 Bathrooms • 2-Car Garage

SPANISH ELEVATION
Shown with optional coach lights

CRAFTSMAN ELEVATION
Shown with optional coach lights and stone

DESERT PRAIRIE ELEVATION

Shown with optional coach lights and stone