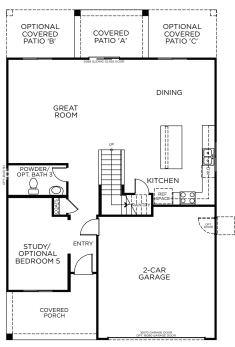

### **ASPEN**

2,624 Sq. Ft. • 4 - 5 Bedrooms + Loft + Study • 2.5 - 3 Bathrooms • 2-Car Garage

#### FIRST FLOOR

OPTIONAL **GOURMET KITCHEN** 

OPTIONAL

BEDROOM 5 AND BATH 3 IN LIEU OF STUDY

STUDY

OPTIONAL **OPTIONAL BATH 3 DOUBLE DOORS** IN LIEU OF POWDER AT STUDY

OPTIONAL TUB/SHOWER AT PRIMARY BATH

OPTIONAL WALK-IN SHOWER AT PRIMARY BATH