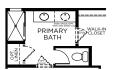

#### FIRST FLOOR

OPTIONAL **GOURMET KITCHEN** 

OPTIONAL

BEDROOM 5 AND BATH 3 IN LIEU OF STUDY

STUDY

OPTIONAL **OPTIONAL BATH 3 DOUBLE DOORS** IN LIEU OF POWDER AT STUDY

OPTIONAL TUB/SHOWER AT PRIMARY BATH

OPTIONAL WALK-IN SHOWER AT PRIMARY BATH